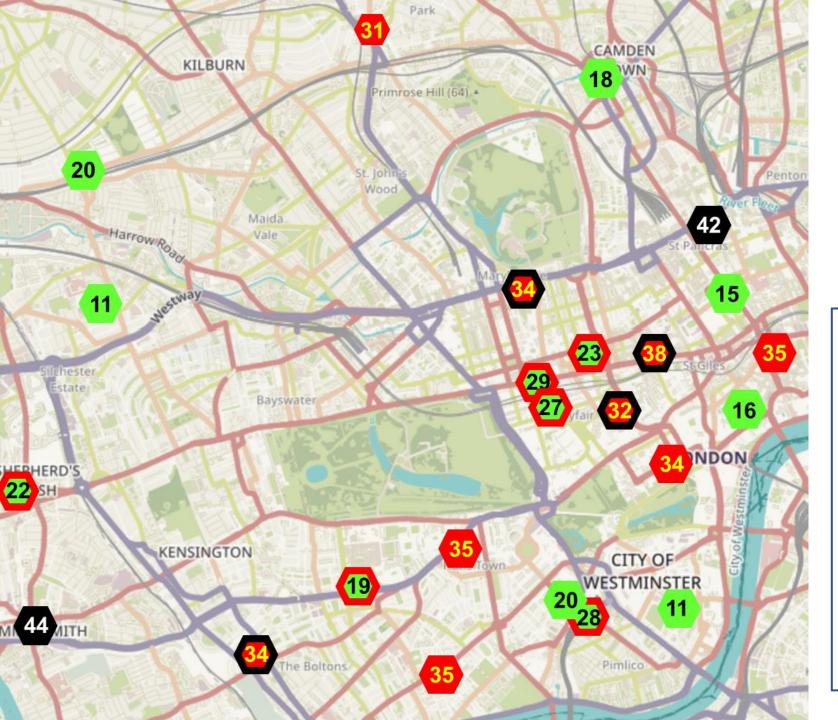

## Concentration of NO2 September 2022

Source: based on London Air and Air Quality England

#### Informal guide to health risk

(average concentration for 12 months)

Illegal >40 µg/m<sup>3</sup>
 Unhealthy 30 – 40 µg/m<sup>3</sup>
 Lower risk <30 µg/m<sup>3</sup>