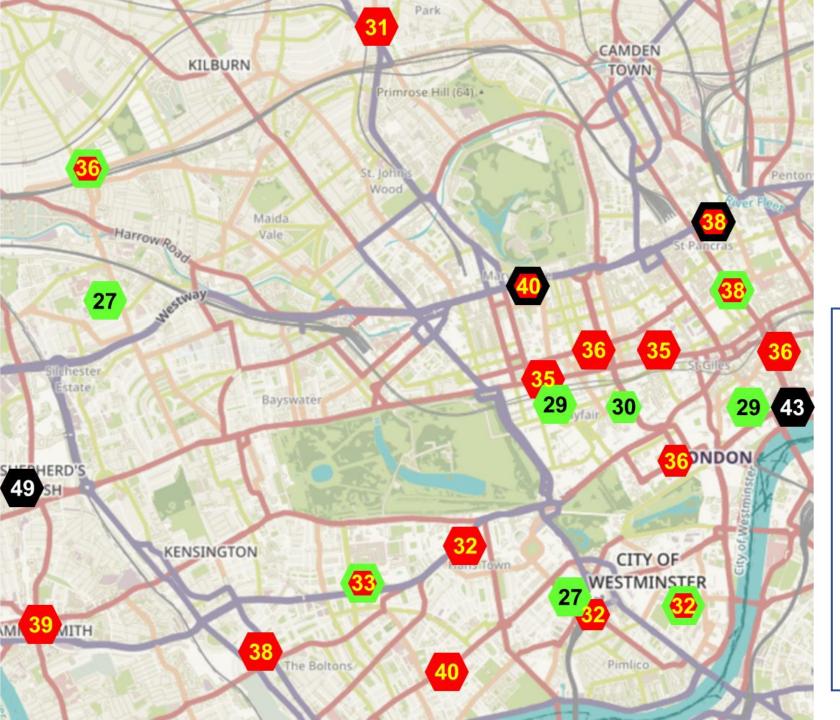

## Concentration of NO2 December 2022

Source: based on London Air and Air Quality England

#### Informal guide to health risk

(average concentration for 12 months)

Illegal >40 µg/m<sup>3</sup>
 Unhealthy 30 – 40 µg/m<sup>3</sup>
 Lower risk <30 µg/m<sup>3</sup>