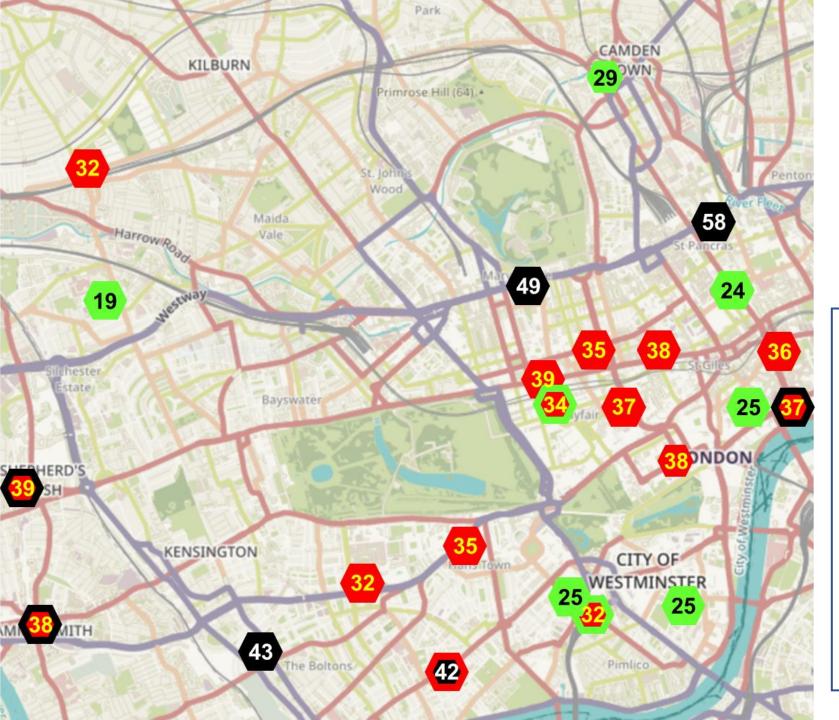

## Concentration of NO2 September 2022

Source: based on London Air and Air Quality England

#### Informal guide to health risk

(average concentration for 12 months)

Illegal >40 µg/m<sup>3</sup>
 Unhealthy 30 – 40 µg/m<sup>3</sup>
 Lower risk <30 µg/m<sup>3</sup>