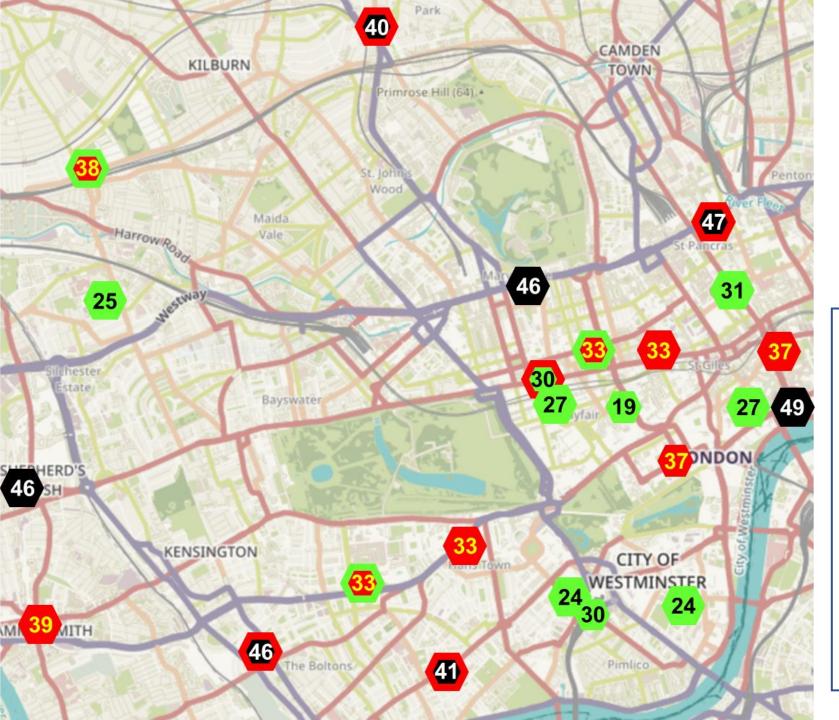

## Concentration of NO2 October 2022

Source: based on London Air and Air Quality England

#### Informal guide to health risk

(average concentration for 12 months)

Illegal >40 µg/m<sup>3</sup>
 Unhealthy 30 – 40 µg/m<sup>3</sup>
 Lower risk <30 µg/m<sup>3</sup>