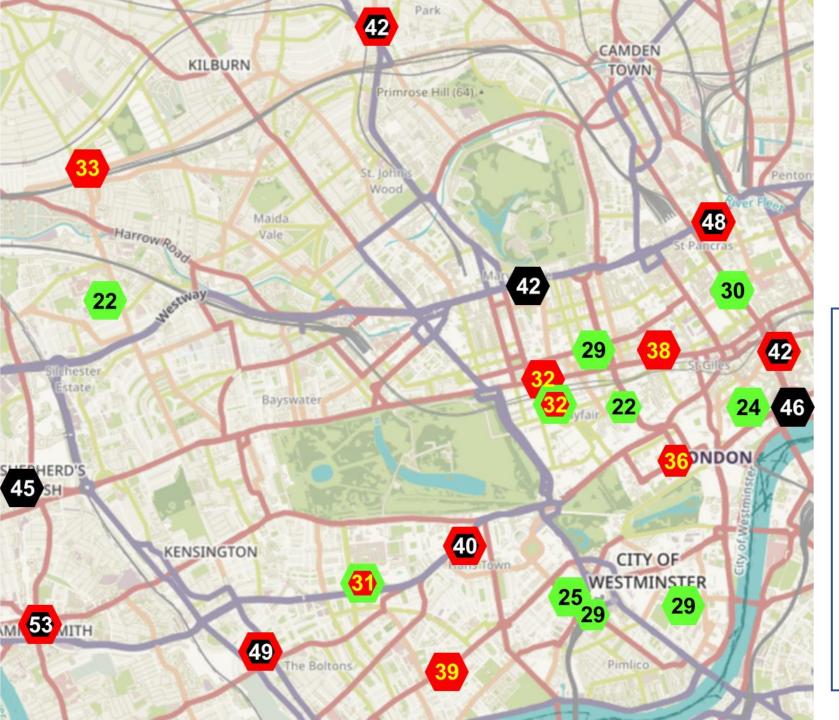

#### Concentration of NO2 November 2022

Source: based on London Air and Air Quality England

#### Informal guide to health risk

(average concentration for 12 months)

Illegal >40 µg/m<sup>3</sup>
 Unhealthy 30 – 40 µg/m<sup>3</sup>
 Lower risk <30 µg/m<sup>3</sup>