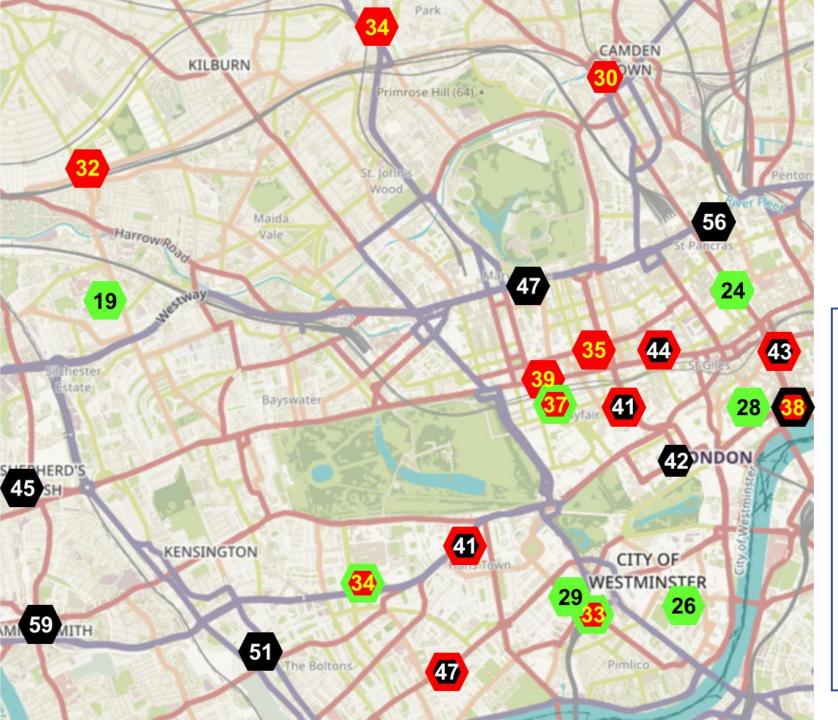

## Concentration of NO2 December 2022

Source: based on London Air and Air Quality England

#### Informal guide to health risk

(average concentration for 12 months)

Illegal >40 µg/m<sup>3</sup>
 Unhealthy 30 – 40 µg/m<sup>3</sup>
 Lower risk <30 µg/m<sup>3</sup>