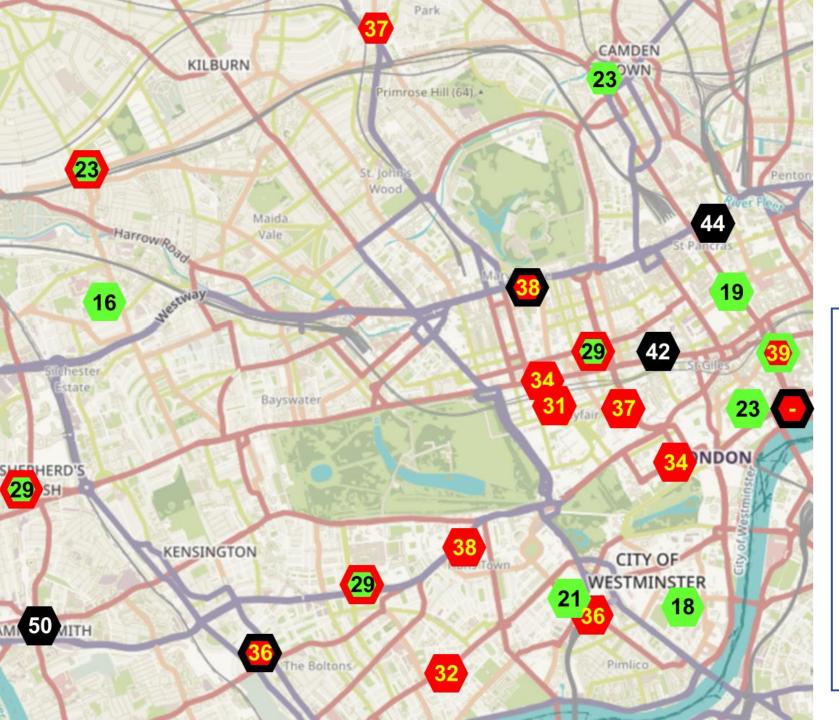

## Concentration of NO2 October 2022

Source: based on London Air and Air Quality England

#### Informal guide to health risk

(average concentration for 12 months)

Illegal >40 µg/m<sup>3</sup>
 Unhealthy 30 – 40 µg/m<sup>3</sup>
 Lower risk <30 µg/m<sup>3</sup>