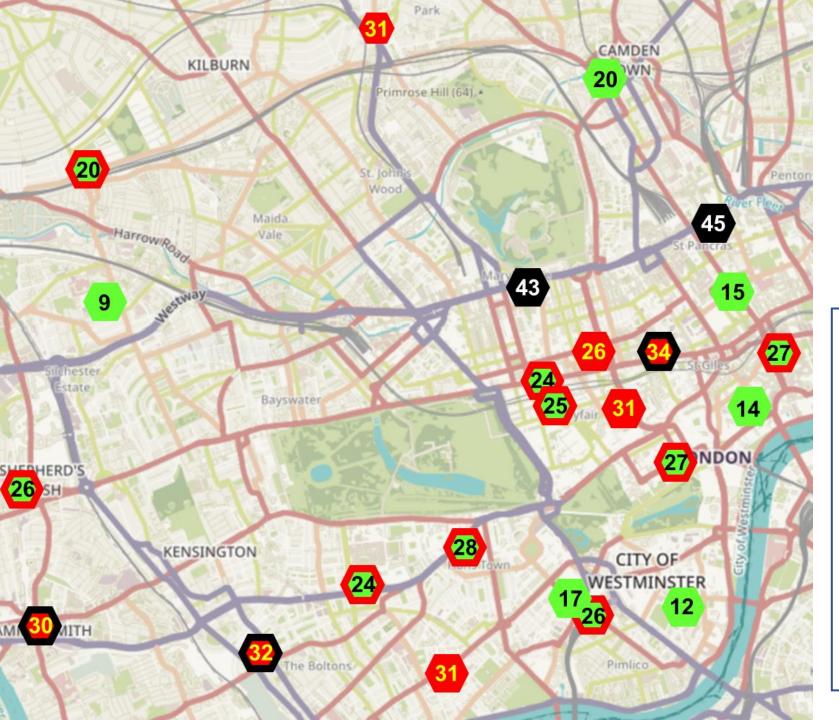

#### Concentration of NO2 November 2022

Source: based on London Air and Air Quality England

#### Informal guide to health risk

(average concentration for 12 months)

Illegal >40 µg/m<sup>3</sup>
 Unhealthy 30 – 40 µg/m<sup>3</sup>
 Lower risk <30 µg/m<sup>3</sup>