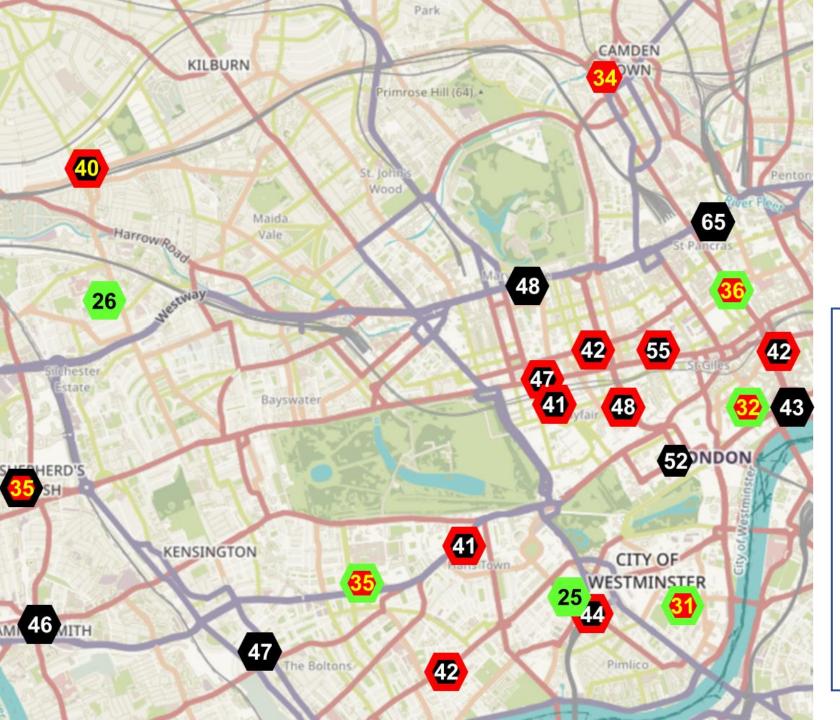

## Concentration of NO2 October 2022

Source: based on London Air and Air Quality England

#### Informal guide to health risk

(average concentration for 12 months)

Illegal >40 µg/m<sup>3</sup>
 Unhealthy 30 – 40 µg/m<sup>3</sup>
 Lower risk <30 µg/m<sup>3</sup>