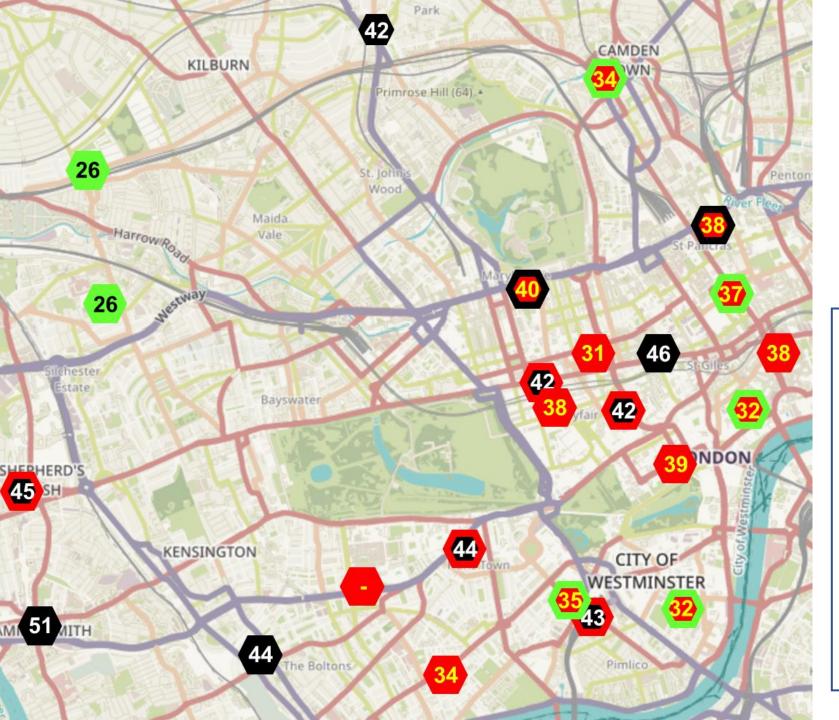

## Concentration of NO2 December 2022

Source: based on London Air and Air Quality England

#### Informal guide to health risk

(average concentration for 12 months)

Illegal >40 µg/m<sup>3</sup>
 Unhealthy 30 – 40 µg/m<sup>3</sup>
 Lower risk <30 µg/m<sup>3</sup>