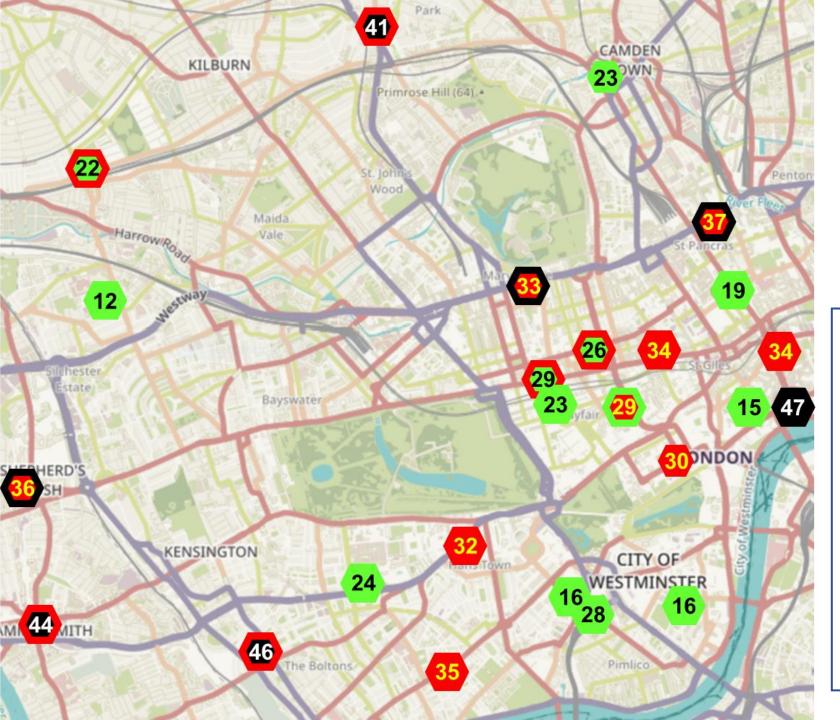

## Concentration of NO2 September 2022

Source: based on London Air and Air Quality England

#### Informal guide to health risk

(average concentration for 12 months)

Illegal >40 µg/m<sup>3</sup>
 Unhealthy 30 – 40 µg/m<sup>3</sup>
 Lower risk <30 µg/m<sup>3</sup>