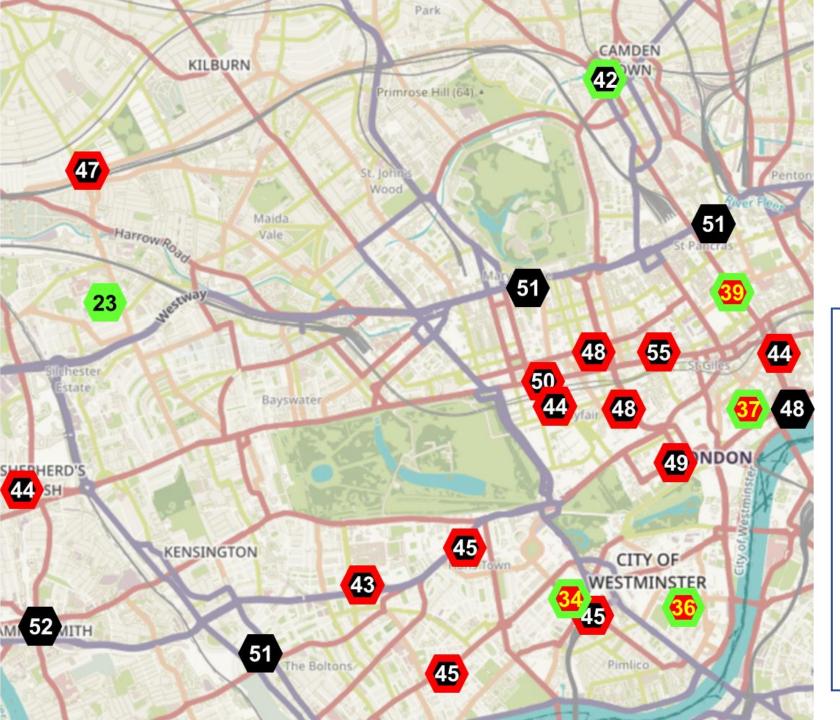

## Concentration of NO2 December 2022

Source: based on London Air and Air Quality England

#### Informal guide to health risk

(average concentration for 12 months)

Illegal >40 µg/m<sup>3</sup>
 Unhealthy 30 – 40 µg/m<sup>3</sup>
 Lower risk <30 µg/m<sup>3</sup>