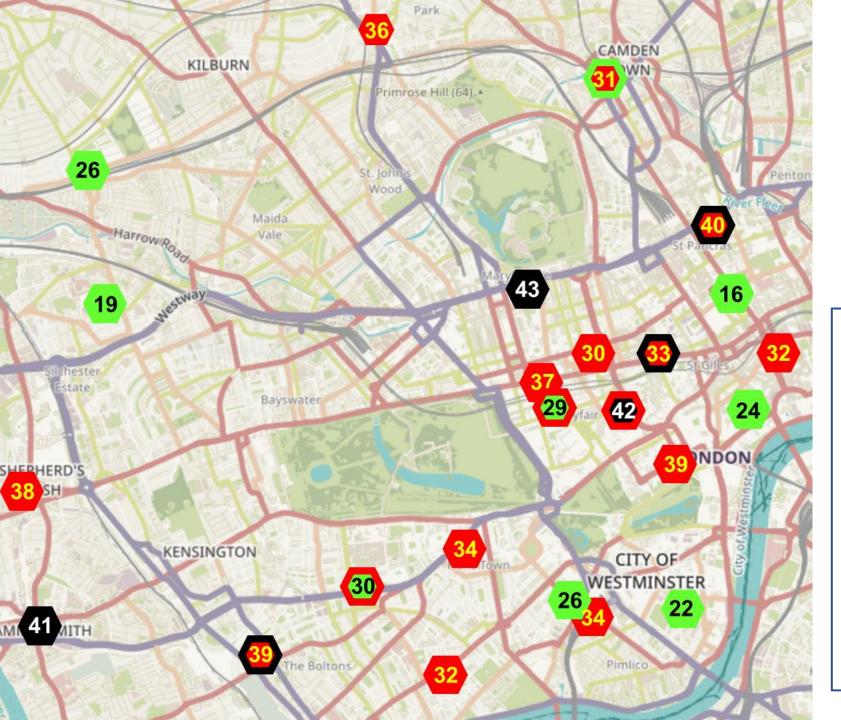

#### Concentration of NO2 November 2022

Source: based on London Air and Air Quality England

#### Informal guide to health risk

(average concentration for 12 months)

Illegal >40 µg/m<sup>3</sup>
 Unhealthy 30 – 40 µg/m<sup>3</sup>
 Lower risk <30 µg/m<sup>3</sup>