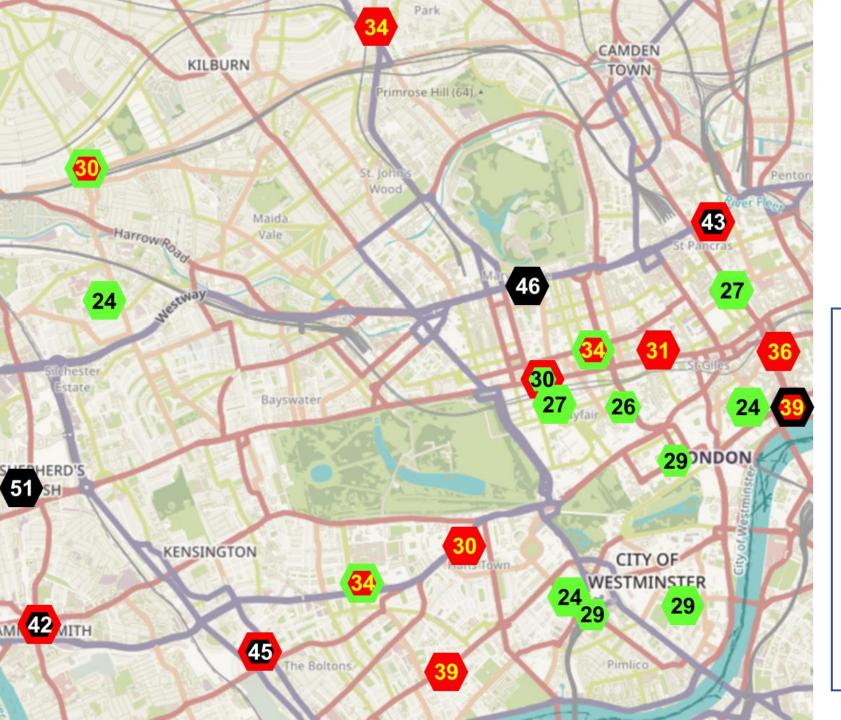

## Concentration of NO2 September 2022

Source: based on London Air and Air Quality England

#### Informal guide to health risk

(average concentration for 12 months)

Illegal >40 µg/m<sup>3</sup>
 Unhealthy 30 – 40 µg/m<sup>3</sup>
 Lower risk <30 µg/m<sup>3</sup>