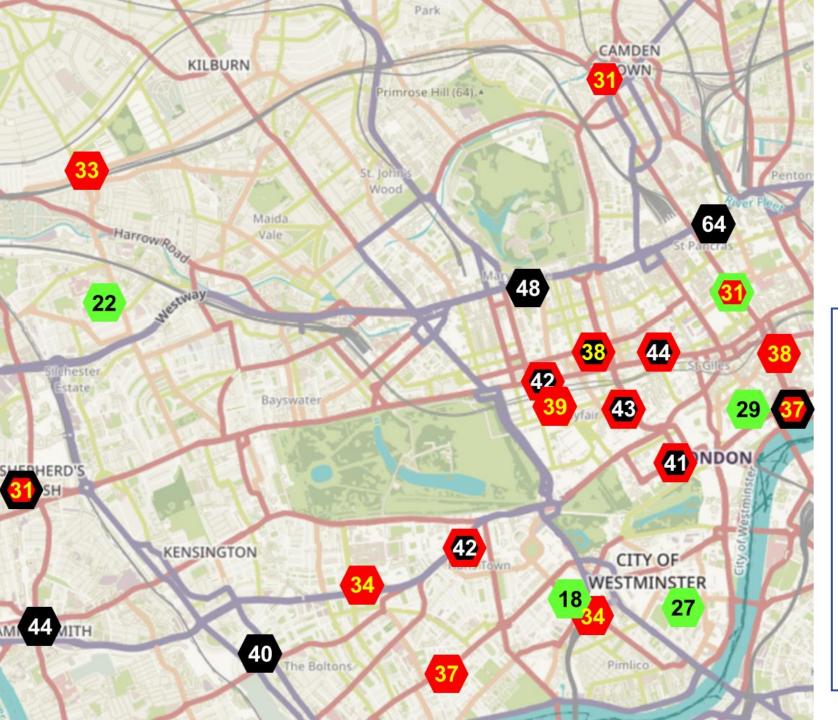

#### Concentration of NO2 November 2022

Source: based on London Air and Air Quality England

#### Informal guide to health risk

(average concentration for 12 months)

Illegal >40 µg/m<sup>3</sup>
 Unhealthy 30 – 40 µg/m<sup>3</sup>
 Lower risk <30 µg/m<sup>3</sup>