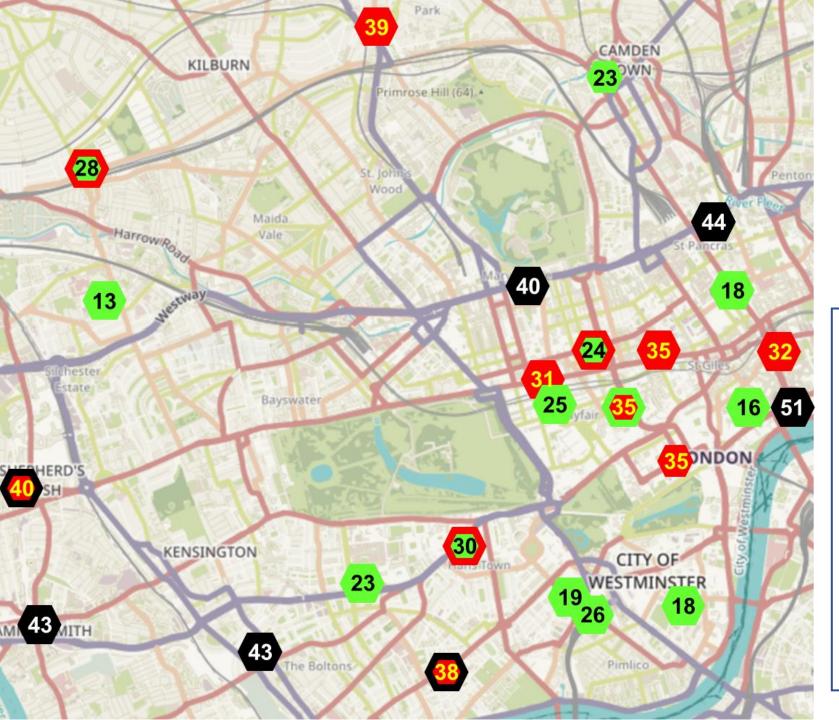

## Concentration of NO2 October 2022

Source: based on London Air and Air Quality England

#### Informal guide to health risk

(average concentration for 12 months)

Illegal >40 µg/m<sup>3</sup>
 Unhealthy 30 – 40 µg/m<sup>3</sup>
 Lower risk <30 µg/m<sup>3</sup>