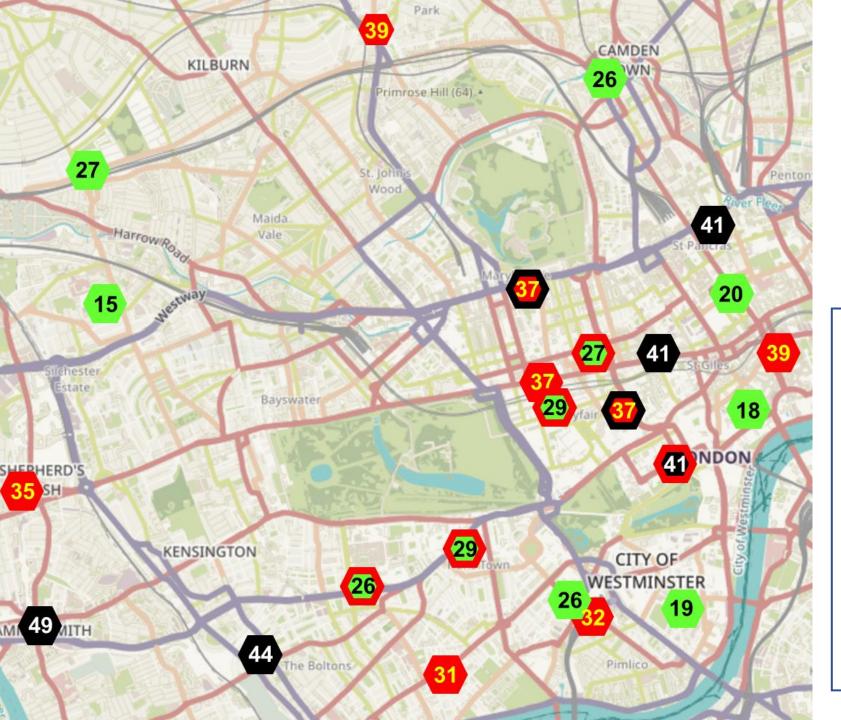

## Concentration of NO2 October 2022

Source: based on London Air and Air Quality England

#### Informal guide to health risk

(average concentration for 12 months)

Illegal >40 µg/m<sup>3</sup>
 Unhealthy 30 – 40 µg/m<sup>3</sup>
 Lower risk <30 µg/m<sup>3</sup>