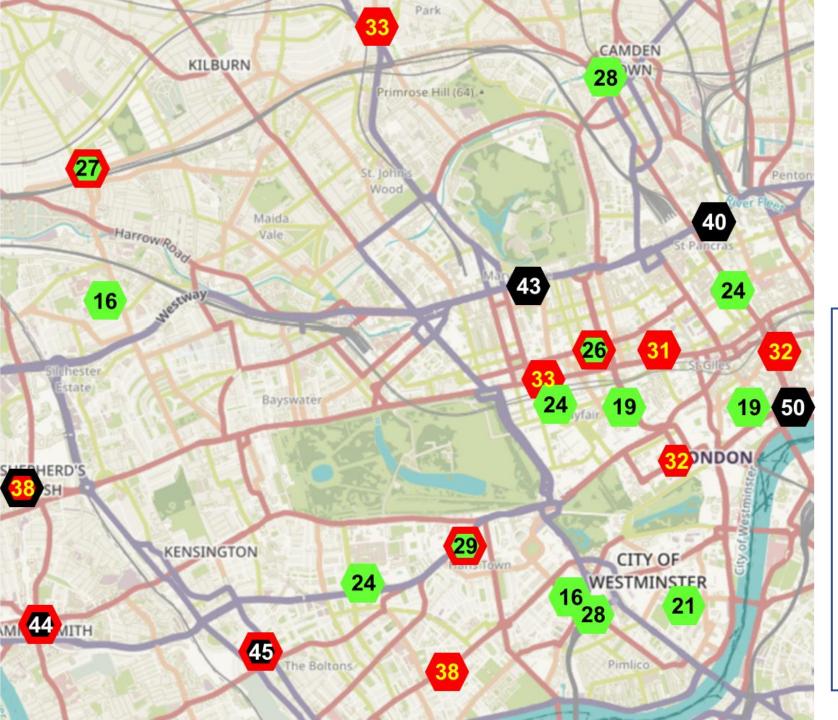

## Concentration of NO2 December 2022

Source: based on London Air and Air Quality England

#### Informal guide to health risk

(average concentration for 12 months)

Illegal >40 µg/m<sup>3</sup>
 Unhealthy 30 – 40 µg/m<sup>3</sup>
 Lower risk <30 µg/m<sup>3</sup>