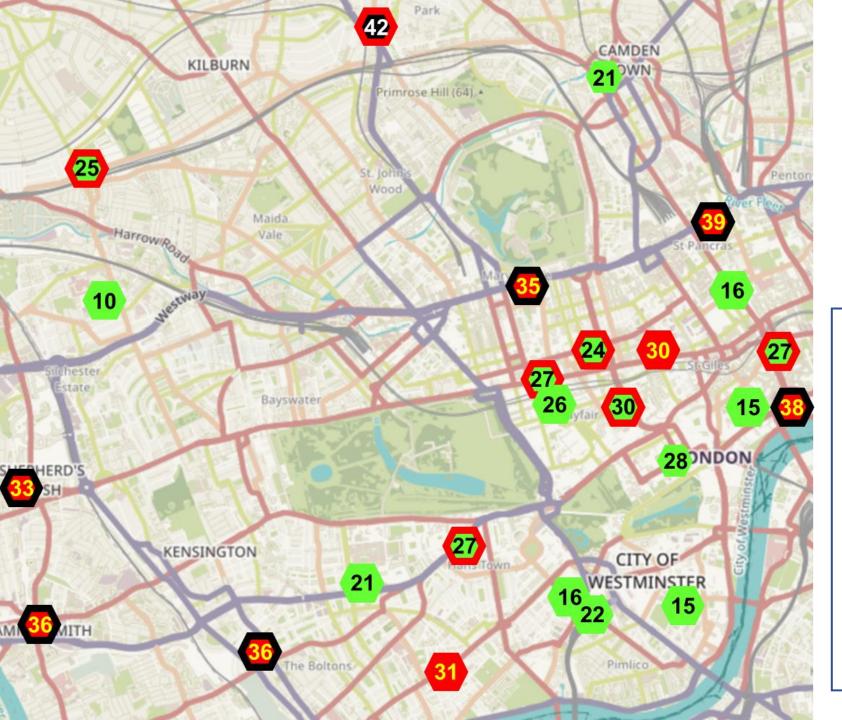

#### Concentration of NO2 November 2022

Source: based on London Air and Air Quality England

#### Informal guide to health risk

(average concentration for 12 months)

Illegal >40 µg/m<sup>3</sup>
 Unhealthy 30 – 40 µg/m<sup>3</sup>
 Lower risk <30 µg/m<sup>3</sup>