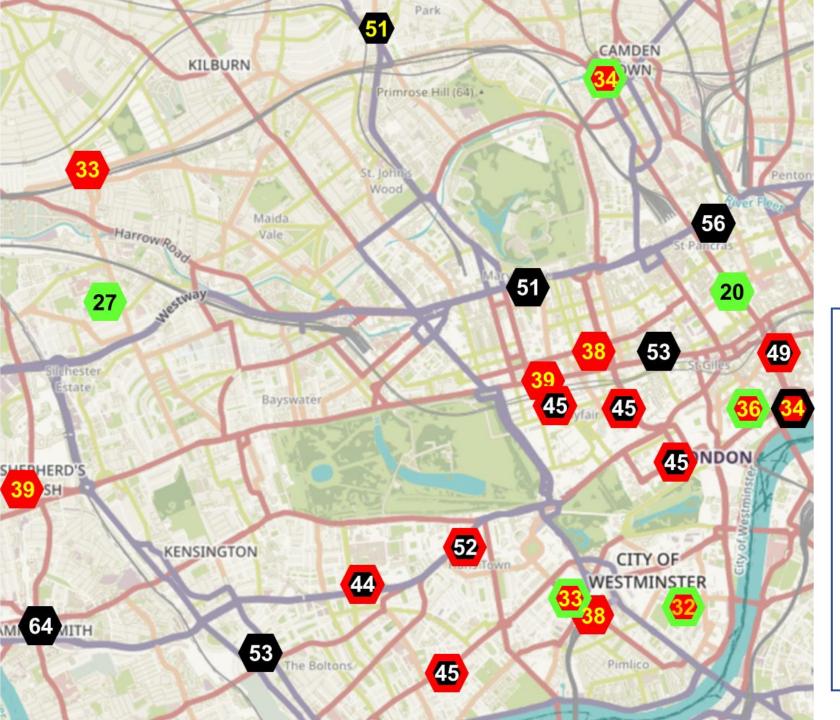

## Concentration of NO2 September 2022

Source: based on London Air and Air Quality England

#### Informal guide to health risk

(average concentration for 12 months)

Illegal >40 µg/m<sup>3</sup>
 Unhealthy 30 – 40 µg/m<sup>3</sup>
 Lower risk <30 µg/m<sup>3</sup>