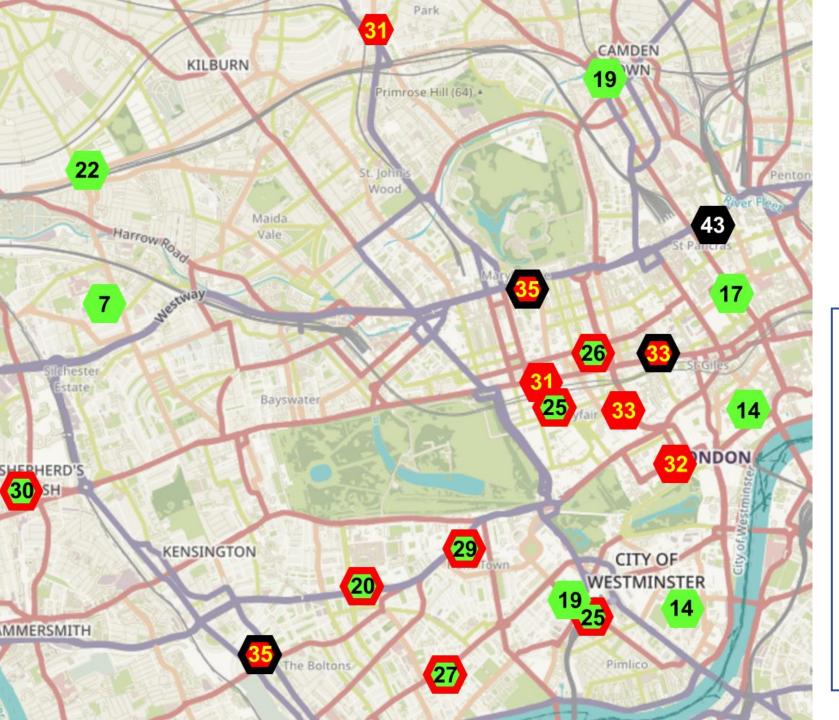

## Concentration of NO2 December 2022

Source: based on London Air and Air Quality England

#### Informal guide to health risk

(average concentration for 12 months)

Illegal >40 µg/m<sup>3</sup>
 Unhealthy 30 – 40 µg/m<sup>3</sup>
 Lower risk <30 µg/m<sup>3</sup>