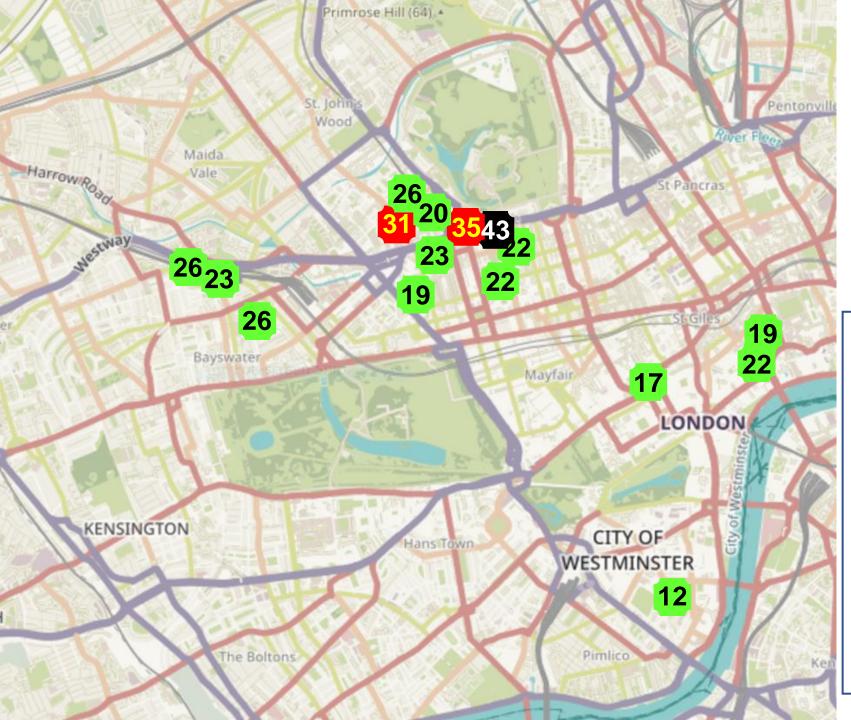

## Concentration of NO2 October 2022

Source: based on Breathe London

Informal guide to health risk

(average concentration for 12 months)

Illegal >40 µg/m<sup>3</sup>
 Unhealthy 30 – 40 µg/m<sup>3</sup>
 Lower risk <30 µg/m<sup>3</sup>