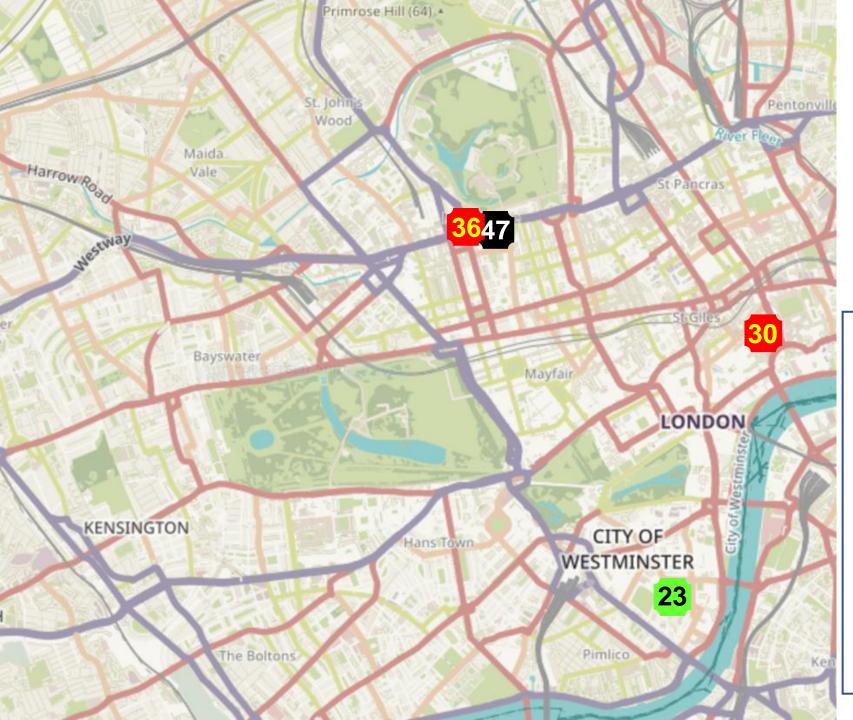

### Concentration of NO2 November 2022

Source: based on Breathe London

Informal guide to health risk

(average concentration for 12 months)

Illegal >40 µg/m<sup>3</sup>
 Unhealthy 30 – 40 µg/m<sup>3</sup>
 Lower risk <30 µg/m<sup>3</sup>