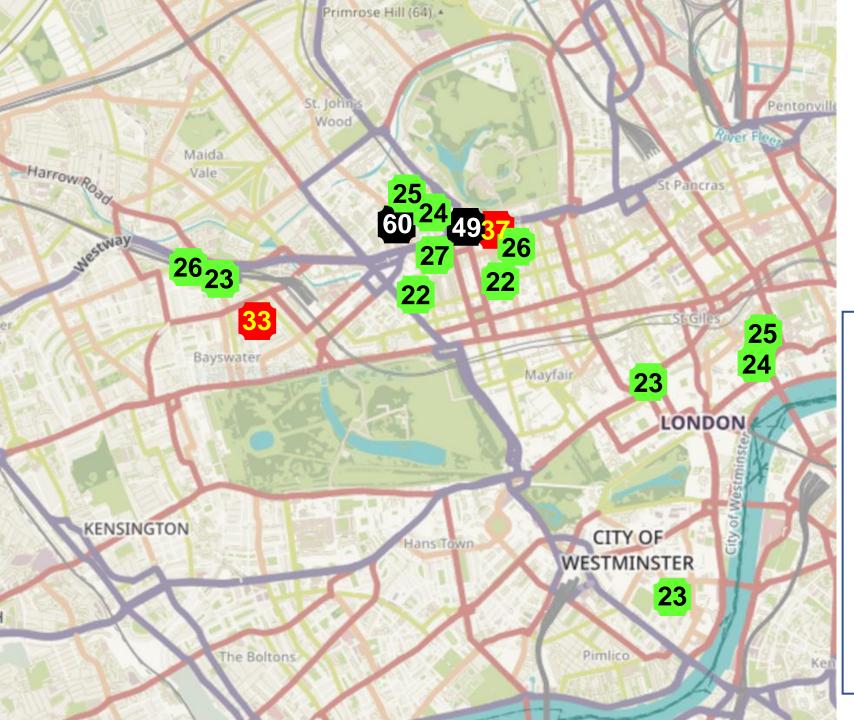

## Concentration of NO2 September 2022

Source: based on Breathe London

Informal guide to health risk (average concentration for 12 months)

Illegal >40 µg/m<sup>3</sup>
 Unhealthy 30 – 40 µg/m<sup>3</sup>
 Lower risk <30 µg/m<sup>3</sup>