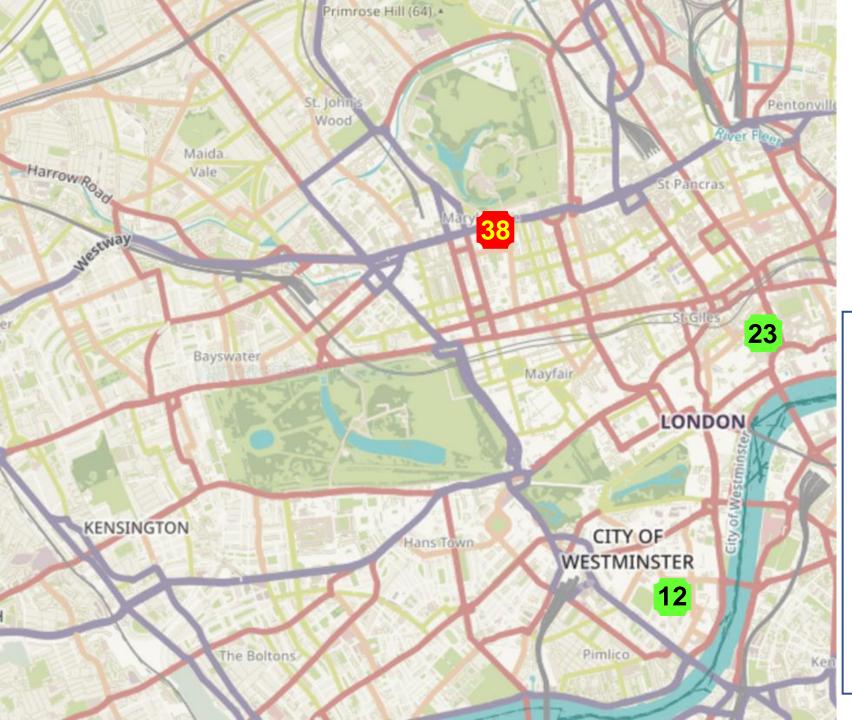

## Concentration of NO2 September 2022

Source: based on Breathe London

Informal guide to health risk (average concentration for 12 months)

Illegal >40 µg/m<sup>3</sup>
 Unhealthy 30 – 40 µg/m<sup>3</sup>
 Lower risk <30 µg/m<sup>3</sup>