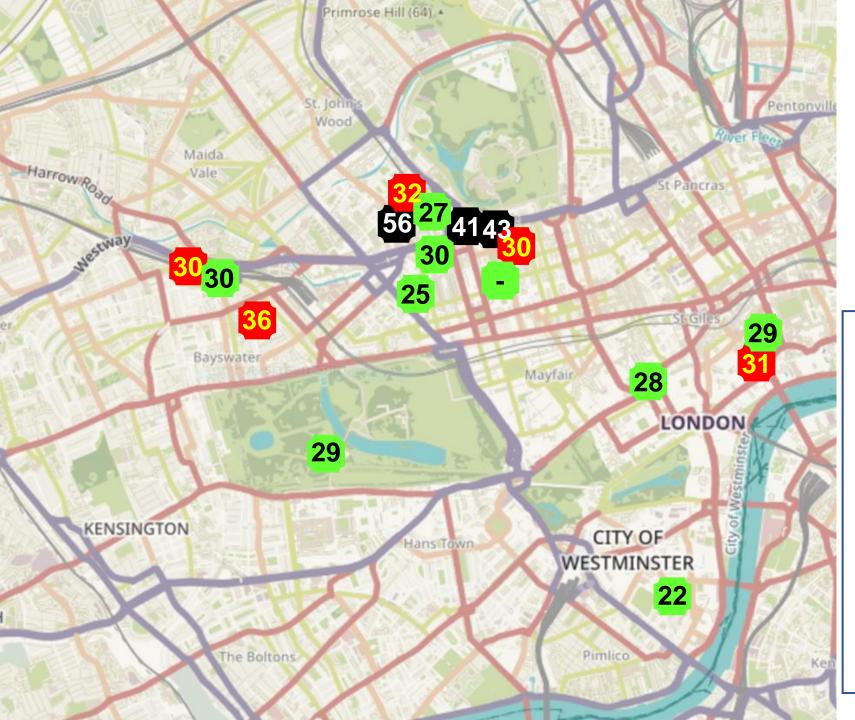

### Concentration of NO2 November 2022

Source: based on Breathe London

Informal guide to health risk

(average concentration for 12 months)

Illegal >40 µg/m<sup>3</sup>
 Unhealthy 30 – 40 µg/m<sup>3</sup>
 Lower risk <30 µg/m<sup>3</sup>