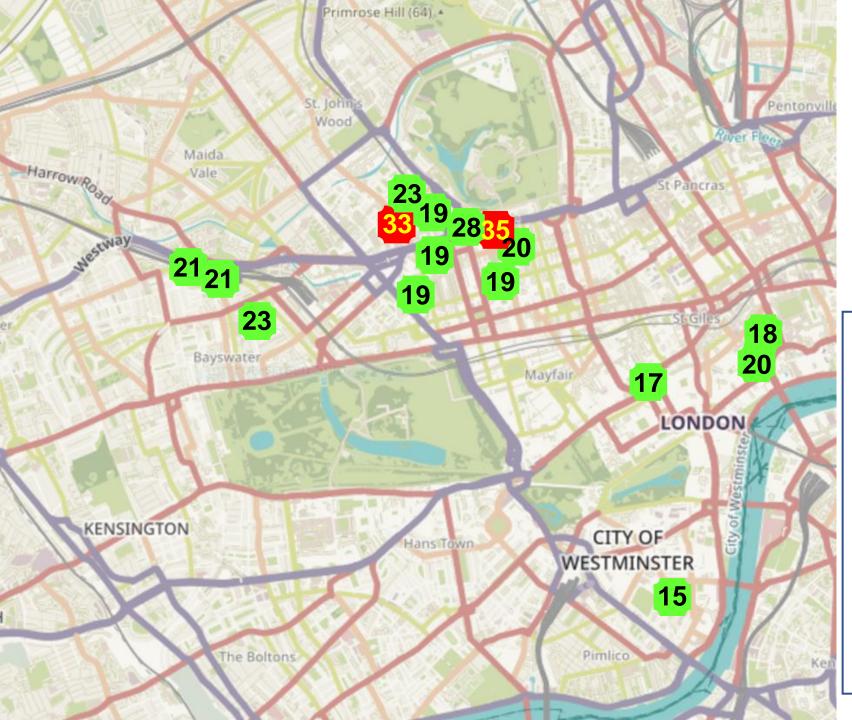

### Concentration of NO2 November 2022

Source: based on Breathe London

Informal guide to health risk

(average concentration for 12 months)

Illegal >40 µg/m<sup>3</sup>
 Unhealthy 30 – 40 µg/m<sup>3</sup>
 Lower risk <30 µg/m<sup>3</sup>