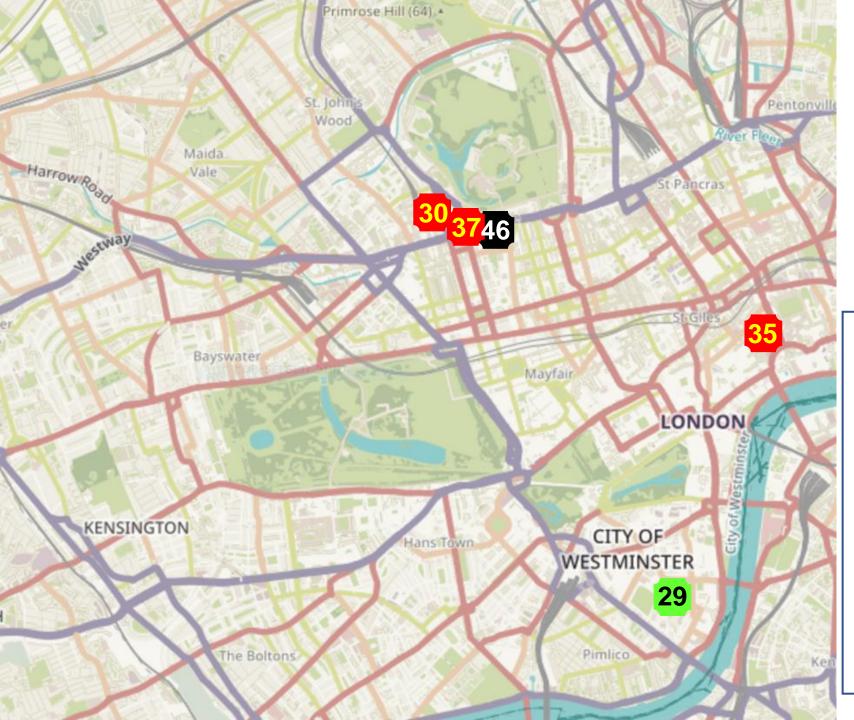

#### Concentration of NO2 December 2022

Source: based on Breathe London

Informal guide to health risk

(average concentration for 12 months)

Illegal >40 µg/m<sup>3</sup>
 Unhealthy 30 – 40 µg/m<sup>3</sup>
 Lower risk <30 µg/m<sup>3</sup>