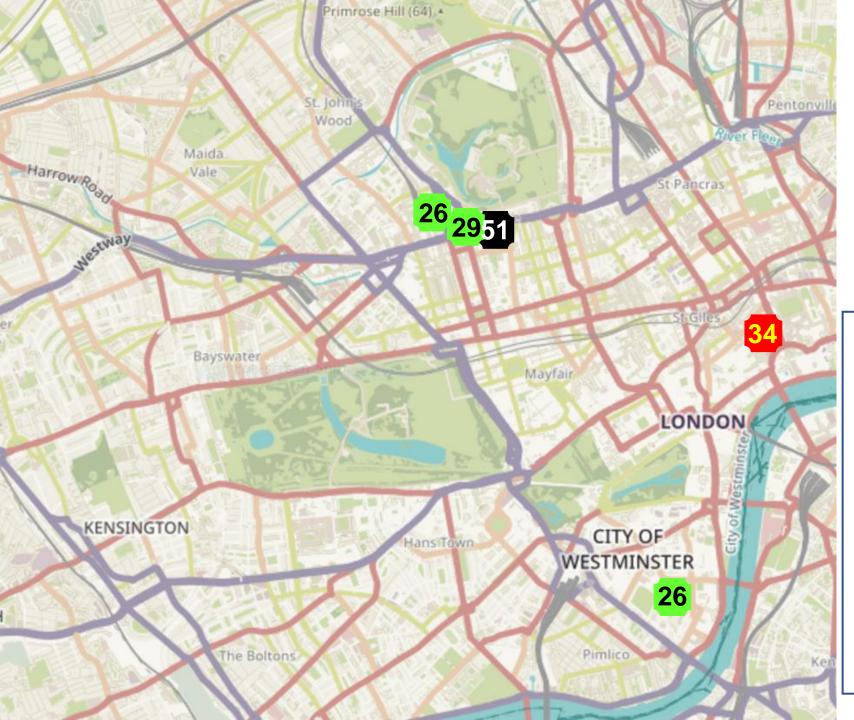

## Concentration of NO2 September 2022

Source: based on Breathe London

Informal guide to health risk (average concentration for 12 months)

Illegal >40 µg/m<sup>3</sup>
 Unhealthy 30 – 40 µg/m<sup>3</sup>
 Lower risk <30 µg/m<sup>3</sup>