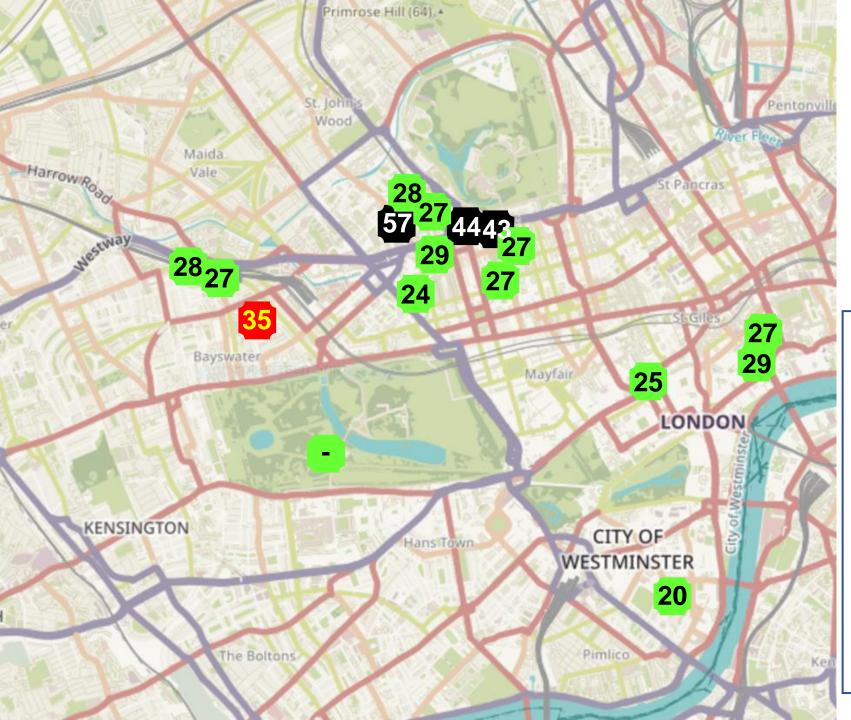

## Concentration of NO2 October 2022

Source: based on Breathe London

Informal guide to health risk

(average concentration for 12 months)

Illegal >40 µg/m<sup>3</sup>
 Unhealthy 30 – 40 µg/m<sup>3</sup>
 Lower risk <30 µg/m<sup>3</sup>