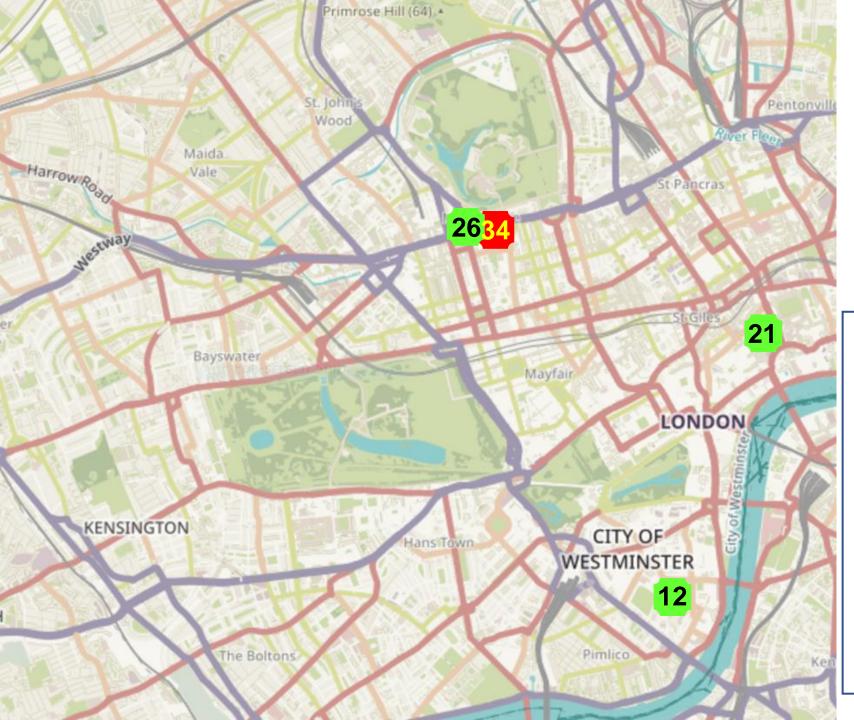

## Concentration of NO2 October 2022

Source: based on Breathe London

Informal guide to health risk

(average concentration for 12 months)

Illegal >40 µg/m<sup>3</sup>
 Unhealthy 30 – 40 µg/m<sup>3</sup>
 Lower risk <30 µg/m<sup>3</sup>