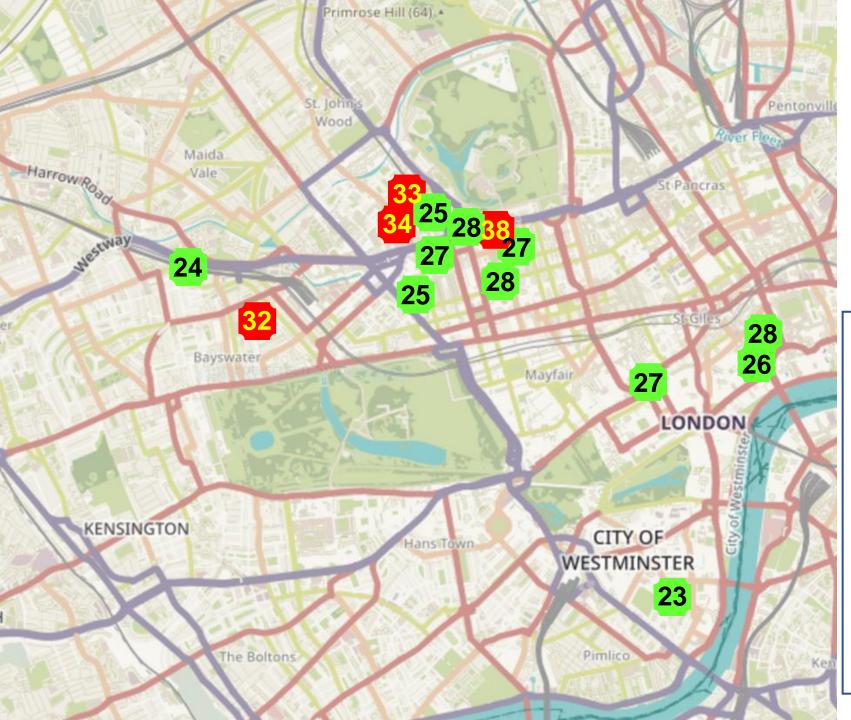

#### Concentration of NO2 December 2022

Source: based on Breathe London

Informal guide to health risk

(average concentration for 12 months)

Illegal >40 µg/m<sup>3</sup>
 Unhealthy 30 – 40 µg/m<sup>3</sup>
 Lower risk <30 µg/m<sup>3</sup>