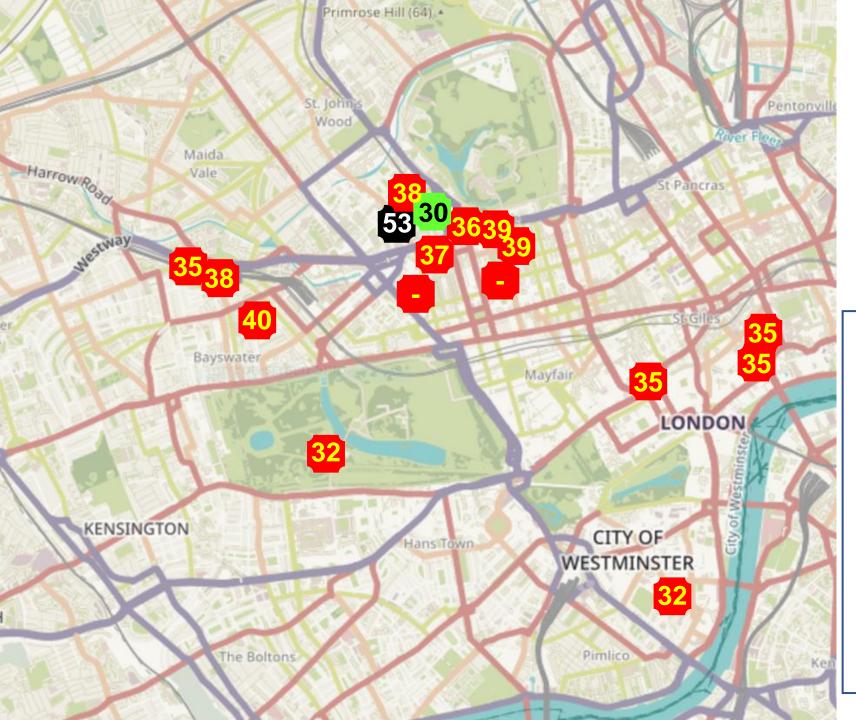

#### Concentration of NO2 December 2022

Source: based on Breathe London

Informal guide to health risk

(average concentration for 12 months)

Illegal >40 µg/m<sup>3</sup>
 Unhealthy 30 – 40 µg/m<sup>3</sup>
 Lower risk <30 µg/m<sup>3</sup>