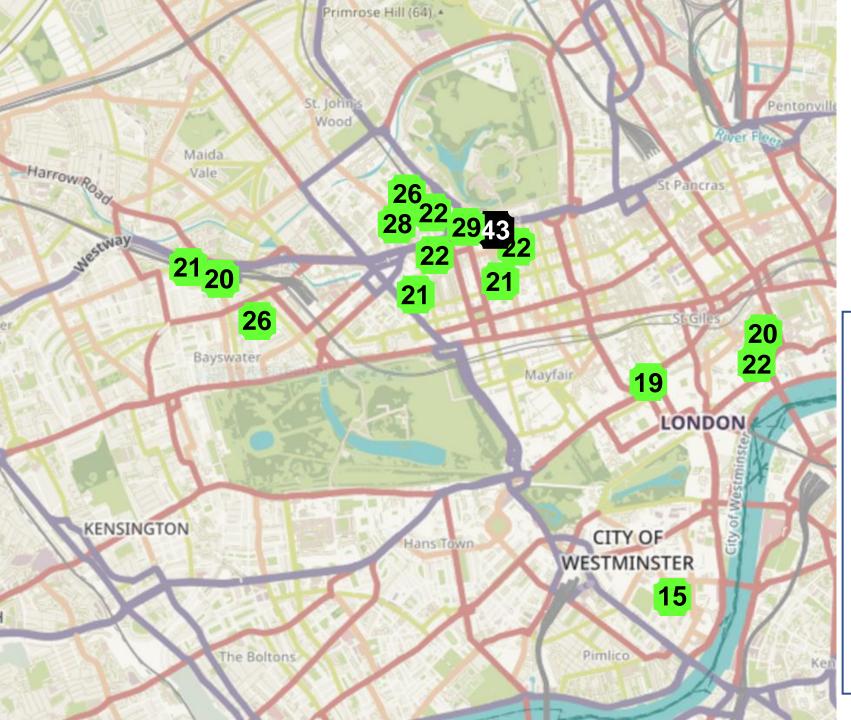

## Concentration of NO2 September 2022

Source: based on Breathe London

Informal guide to health risk (average concentration for 12 months)

Illegal >40 µg/m<sup>3</sup>
 Unhealthy 30 – 40 µg/m<sup>3</sup>
 Lower risk <30 µg/m<sup>3</sup>