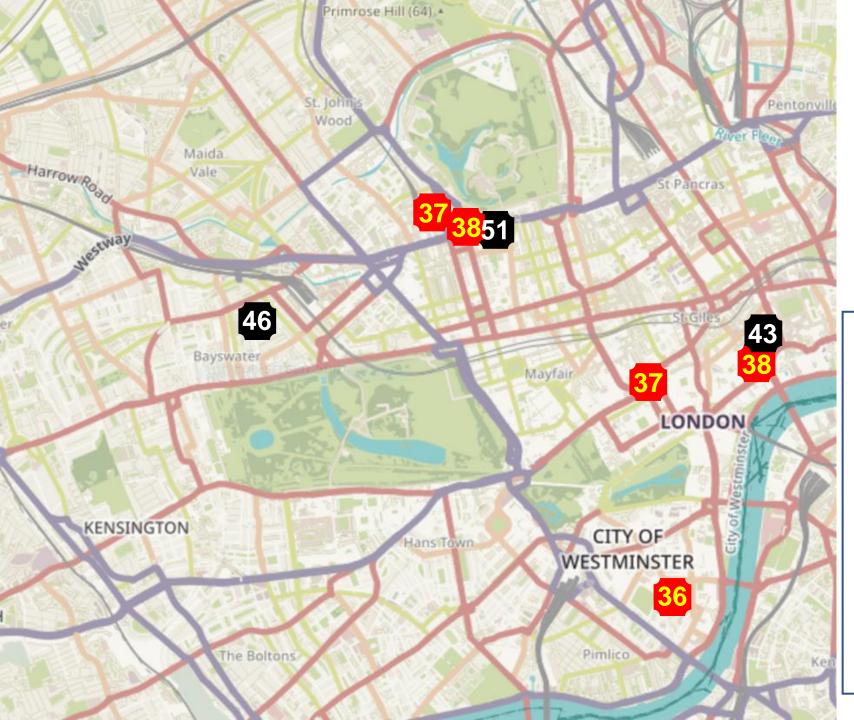

## Concentration of NO2 October 2022

Source: based on Breathe London

Informal guide to health risk

(average concentration for 12 months)

Illegal >40 µg/m<sup>3</sup>
 Unhealthy 30 – 40 µg/m<sup>3</sup>
 Lower risk <30 µg/m<sup>3</sup>