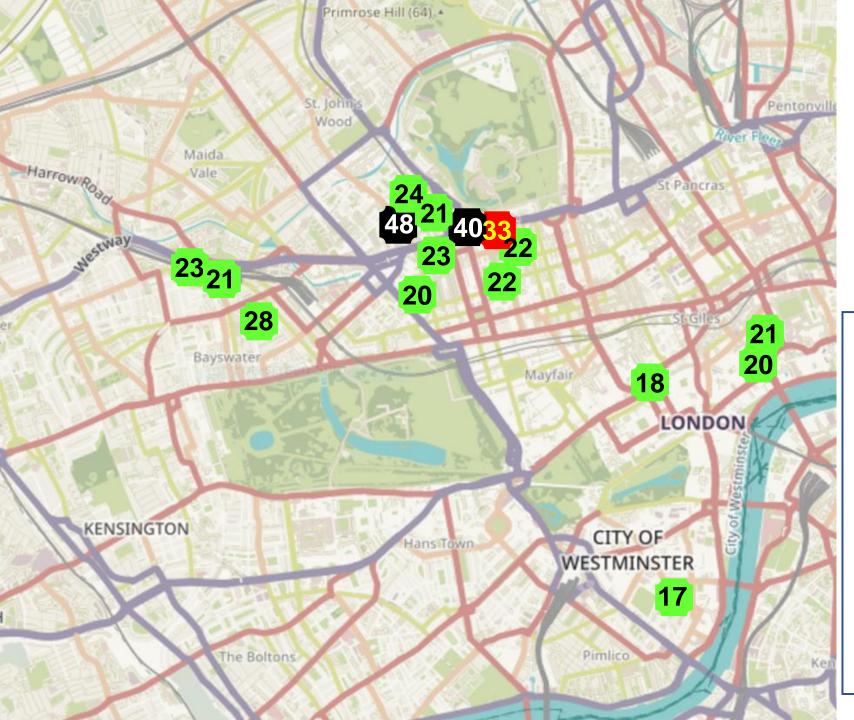

#### Concentration of NO2 December 2022

Source: based on Breathe London

Informal guide to health risk

(average concentration for 12 months)

Illegal >40 µg/m<sup>3</sup>
 Unhealthy 30 – 40 µg/m<sup>3</sup>
 Lower risk <30 µg/m<sup>3</sup>