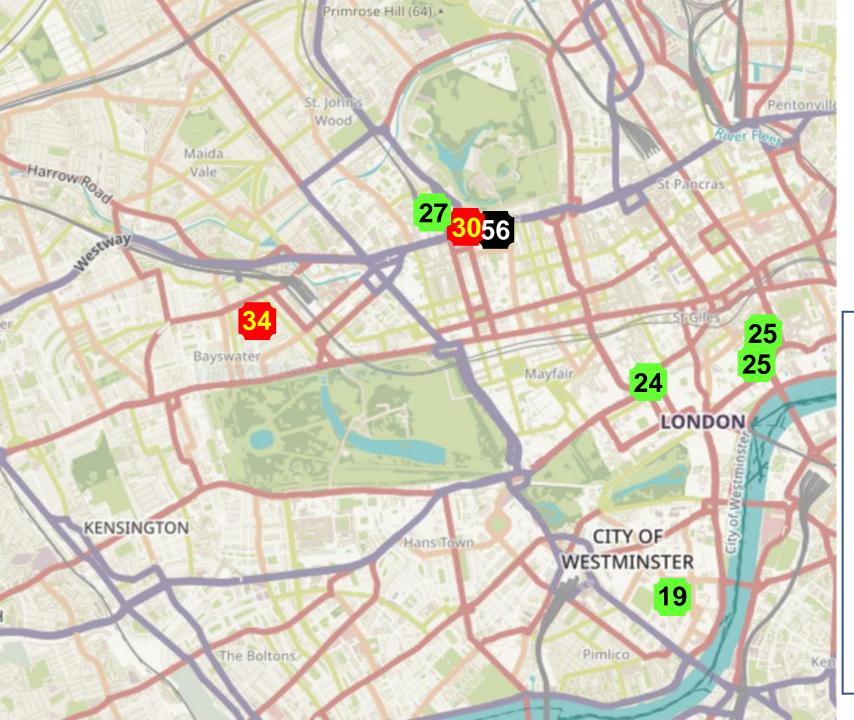

### Concentration of NO2 November 2022

Source: based on Breathe London

Informal guide to health risk

(average concentration for 12 months)

Illegal >40 µg/m<sup>3</sup>
 Unhealthy 30 – 40 µg/m<sup>3</sup>
 Lower risk <30 µg/m<sup>3</sup>