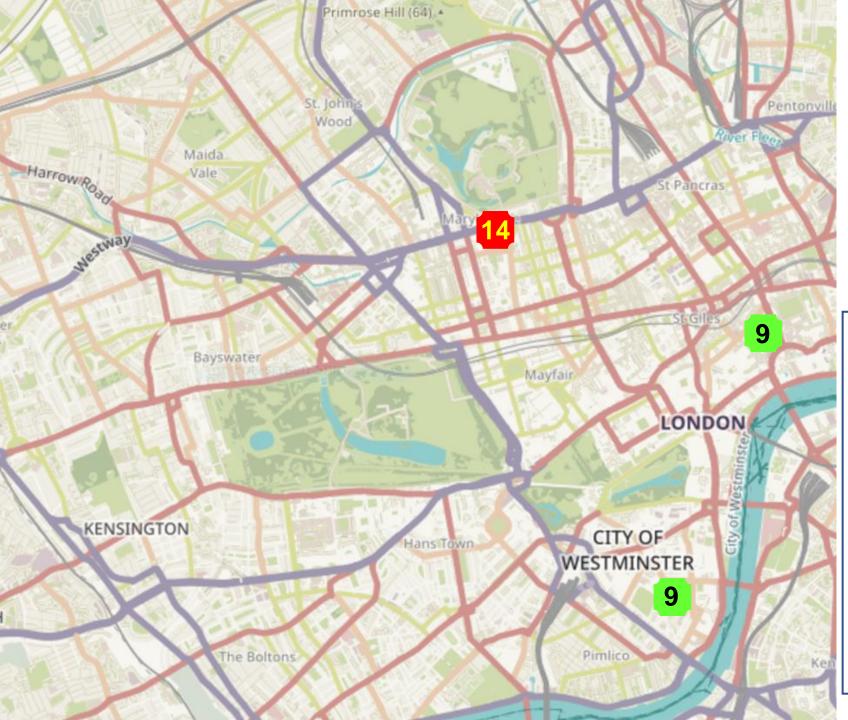

# Concentration of PM2.5 May 2022

Source: based on Breathe London

Informal guide to health risk

(average concentration for 12 months)

Illegal >20 µg/m<sup>3</sup>
Unhealthy 10 – 20 µg/m<sup>3</sup>
Lower risk <10 µg/m<sup>3</sup>