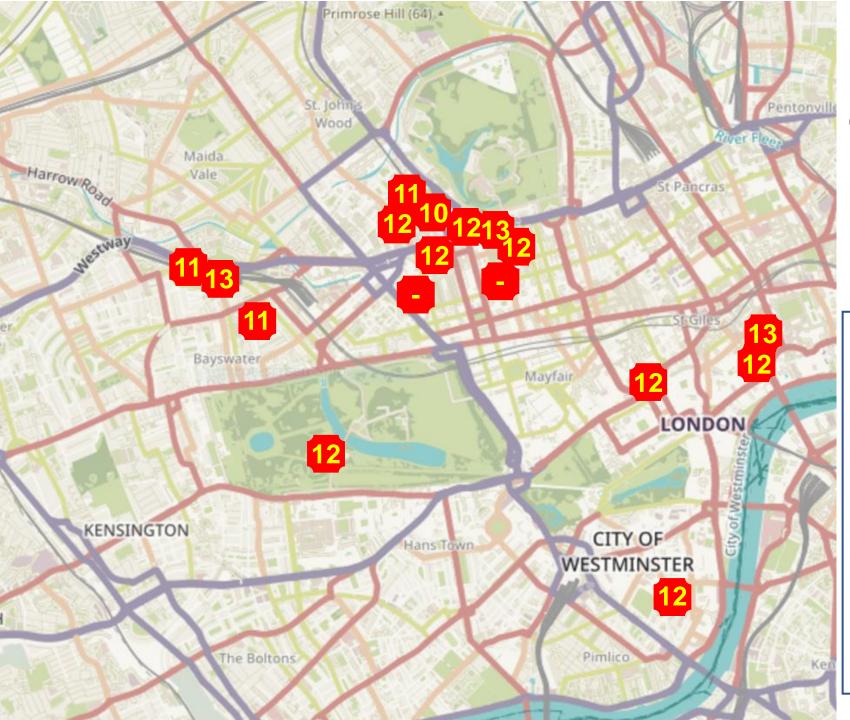

### Concentration of PM2.5 December 2022

Source: based on Breathe London

Informal guide to health risk

(average concentration for 12 months)

lllegal >20 µg/m³

Unhealthy 10 – 20 µg/m<sup>3</sup> Lower risk <10 µg/m<sup>3</sup>