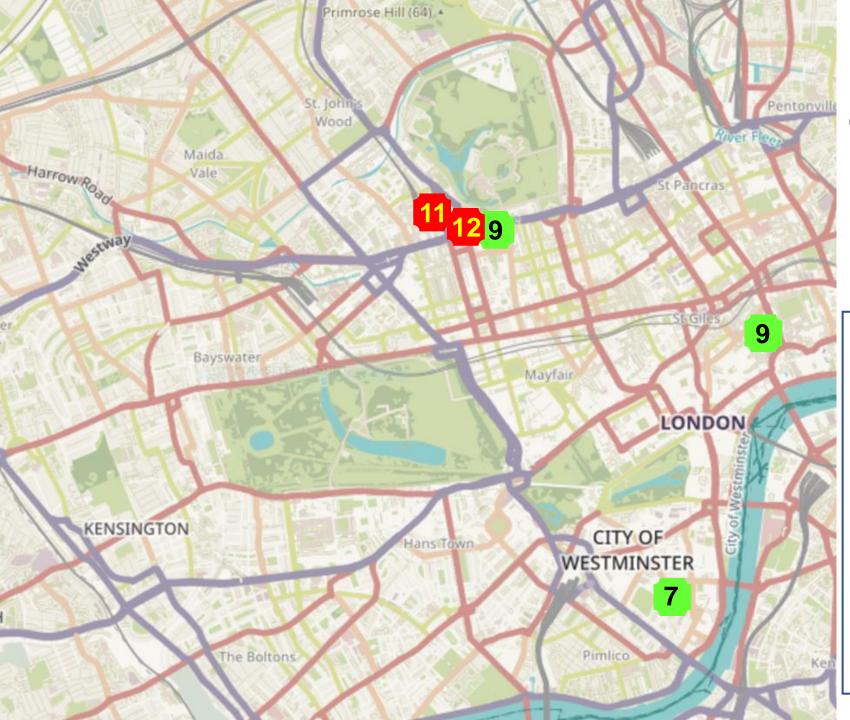

# Concentration of PM2.5 July 2021

Source: based on Breathe London

Informal guide to health risk

(average concentration for 12 months)

Illegal >20 µg/m<sup>3</sup>
Unhealthy 10 – 20 µg/m<sup>3</sup>
Lower risk <10 µg/m<sup>3</sup>