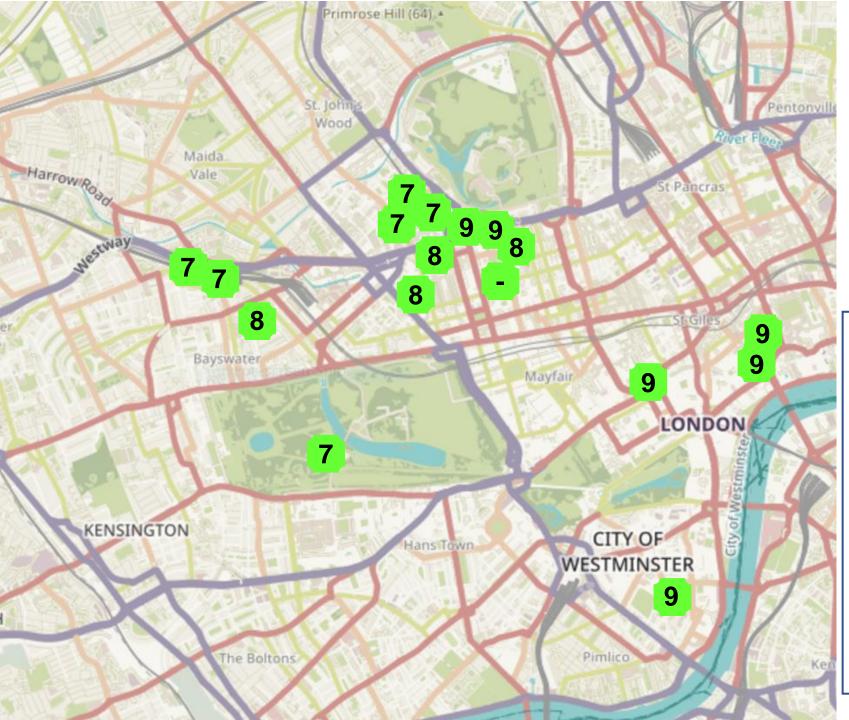

# Concentration of PM2.5 July 2022

Source: based on Breathe London

Informal guide to health risk

(average concentration for 12 months)

Illegal >20 µg/m<sup>3</sup>
Unhealthy 10 – 20 µg/m<sup>3</sup>
Lower risk <10 µg/m<sup>3</sup>