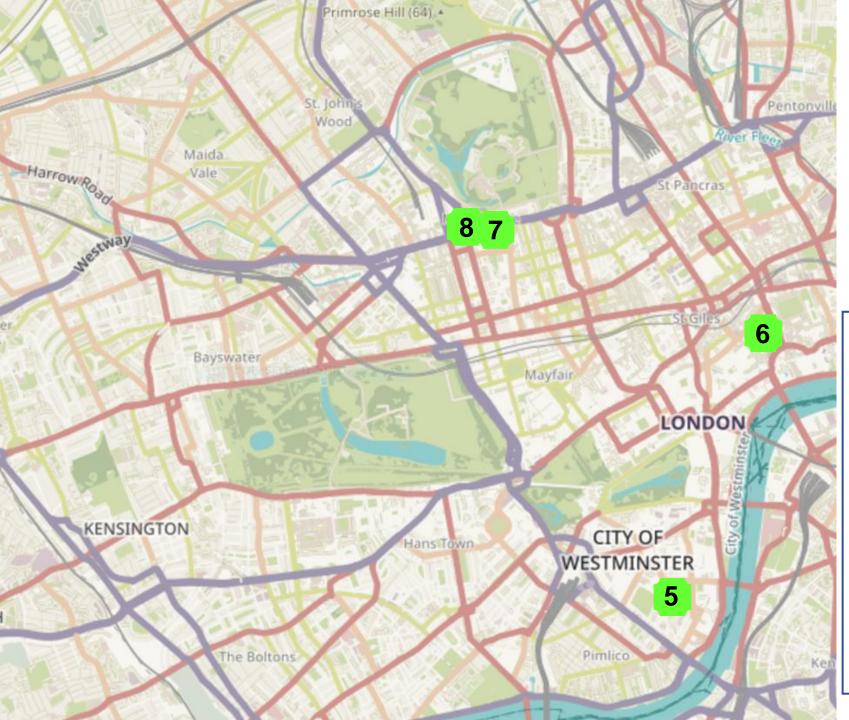

# Concentration of PM2.5 July 2021

Source: based on Breathe London

Informal guide to health risk

(average concentration for 12 months)

Illegal >20 µg/m<sup>3</sup>
Unhealthy 10 – 20 µg/m<sup>3</sup>
Lower risk <10 µg/m<sup>3</sup>