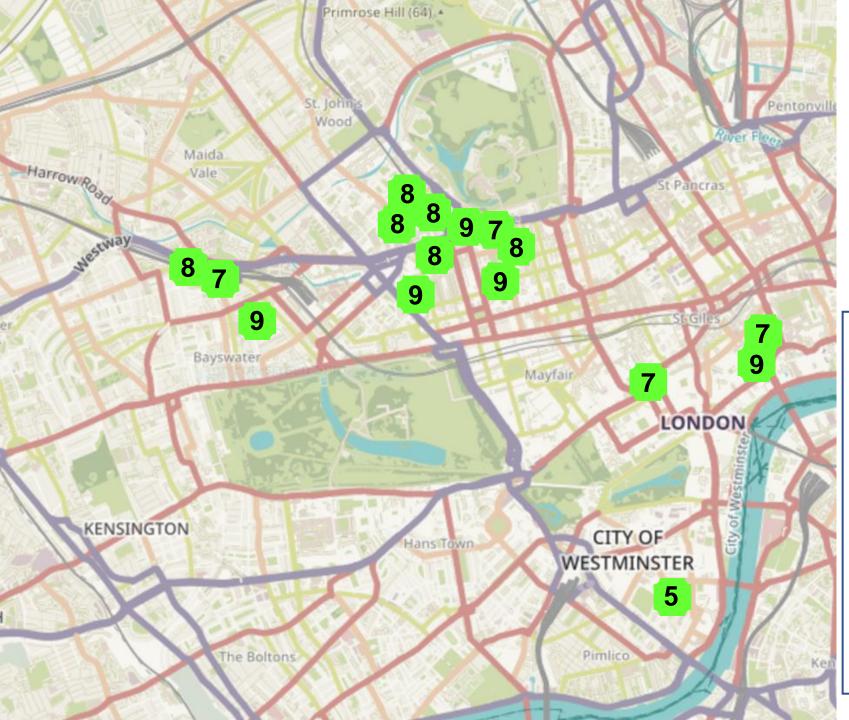

# Concentration of PM2.5 May 2022

Source: based on Breathe London

Informal guide to health risk

(average concentration for 12 months)

Illegal >20 µg/m<sup>3</sup>
Unhealthy 10 – 20 µg/m<sup>3</sup>
Lower risk <10 µg/m<sup>3</sup>