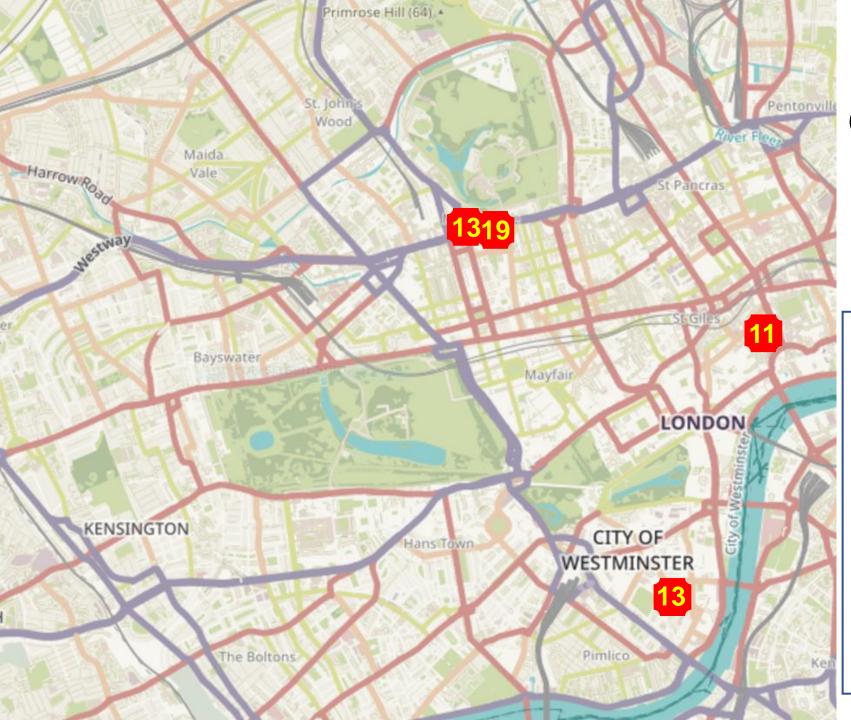

### Concentration of PM2.5 November 2021

Source: based on Breathe London

Informal guide to health risk

(average concentration for 12 months)

Illegal >20 µg/m<sup>3</sup>
Unhealthy 10 – 20 µg/m<sup>3</sup>
Lower risk <10 µg/m<sup>3</sup>