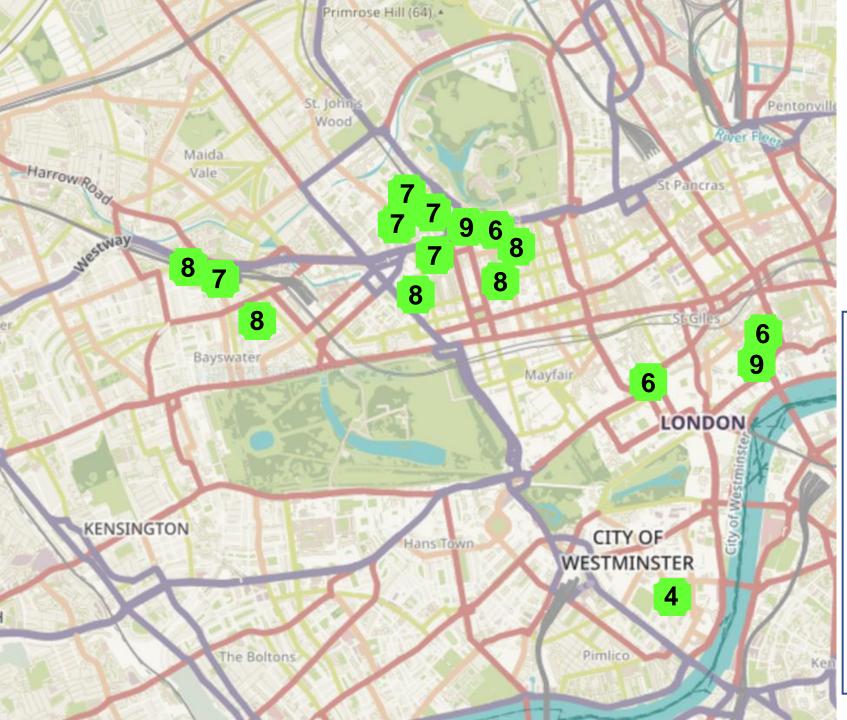

### Concentration of PM2.5 December 2022

Source: based on Breathe London

Informal guide to health risk

(average concentration for 12 months)

lllegal >20 µg/m³

Unhealthy 10 – 20 µg/m<sup>3</sup> Lower risk <10 µg/m<sup>3</sup>