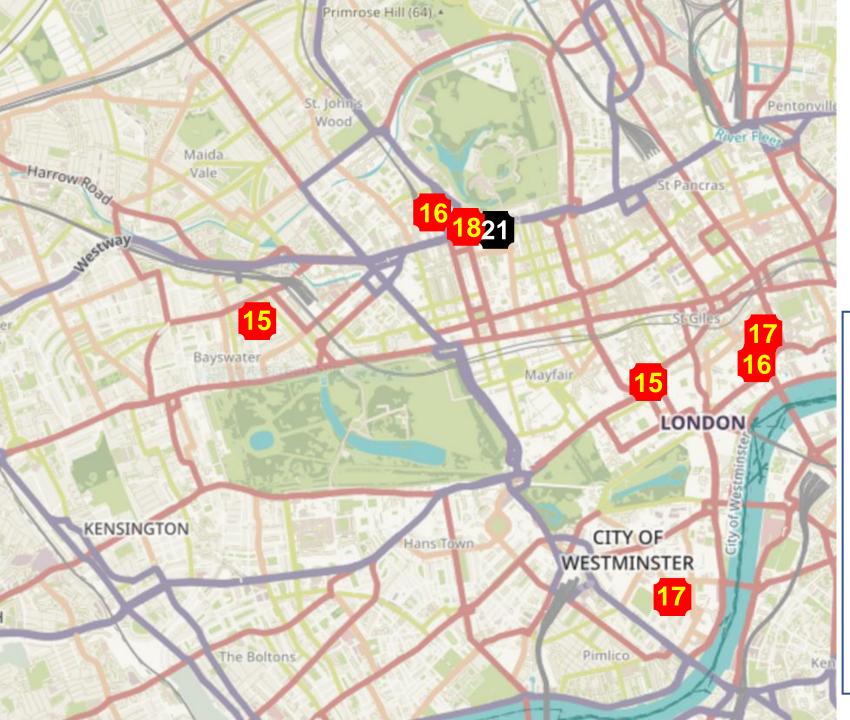

### Concentration of PM2.5 December 2022

Source: based on Breathe London

Informal guide to health risk

(average concentration for 12 months)

lllegal >20 µg/m³

Unhealthy 10 – 20 µg/m<sup>3</sup> Lower risk <10 µg/m<sup>3</sup>