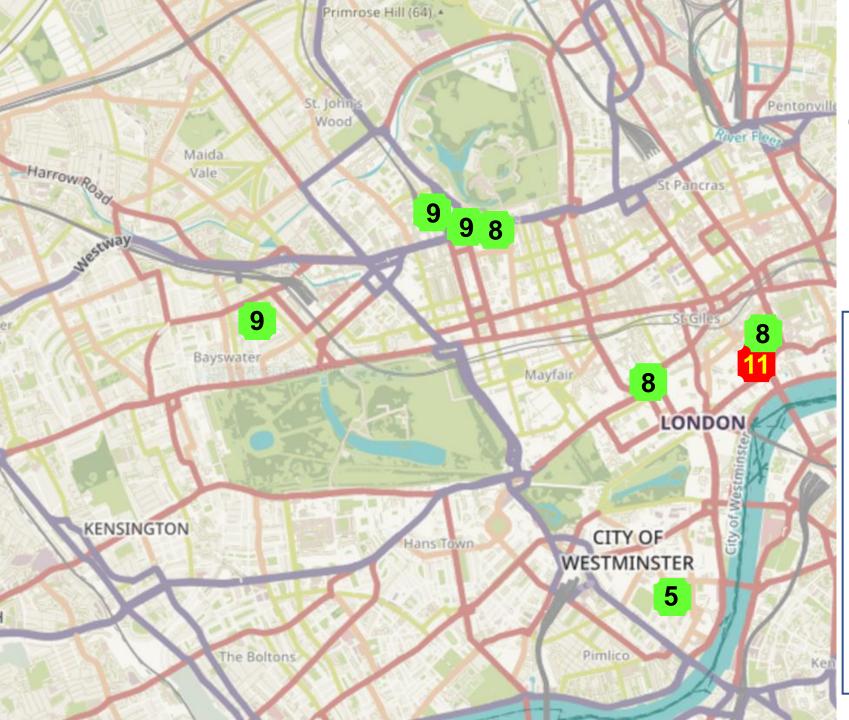

# Concentration of PM2.5 May 2022

Source: based on Breathe London

Informal guide to health risk

(average concentration for 12 months)

Illegal >20 µg/m<sup>3</sup>
Unhealthy 10 – 20 µg/m<sup>3</sup>
Lower risk <10 µg/m<sup>3</sup>