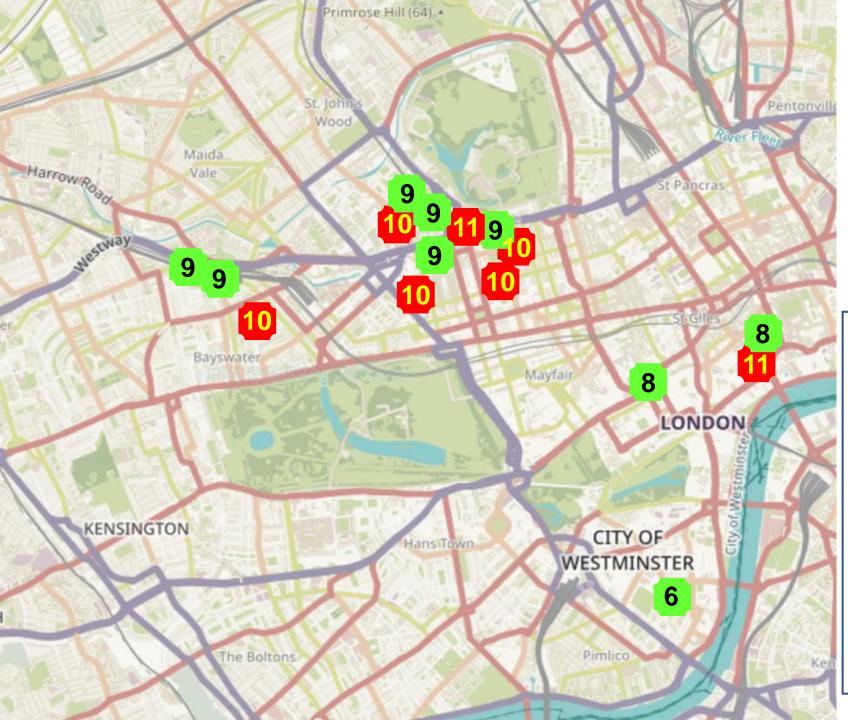

### Concentration of PM2.5 October 2022

Source: based on Breathe London

Informal guide to health risk

(average concentration for 12 months)

Illegal >20 µg/m<sup>3</sup>
Unhealthy 10 – 20 µg/m<sup>3</sup>
Lower risk <10 µg/m<sup>3</sup>