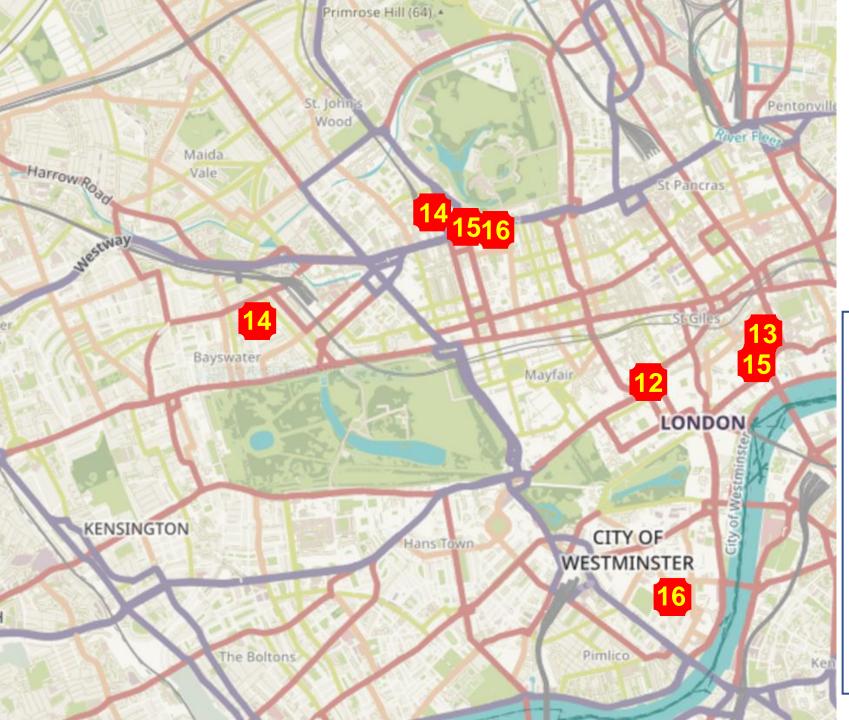

#### Concentration of PM2.5 December 2021

Source: based on Breathe London

Informal guide to health risk

(average concentration for 12 months)

Illegal >20 µg/m<sup>3</sup>
Unhealthy 10 – 20 µg/m<sup>3</sup>
Lower risk <10 µg/m<sup>3</sup>