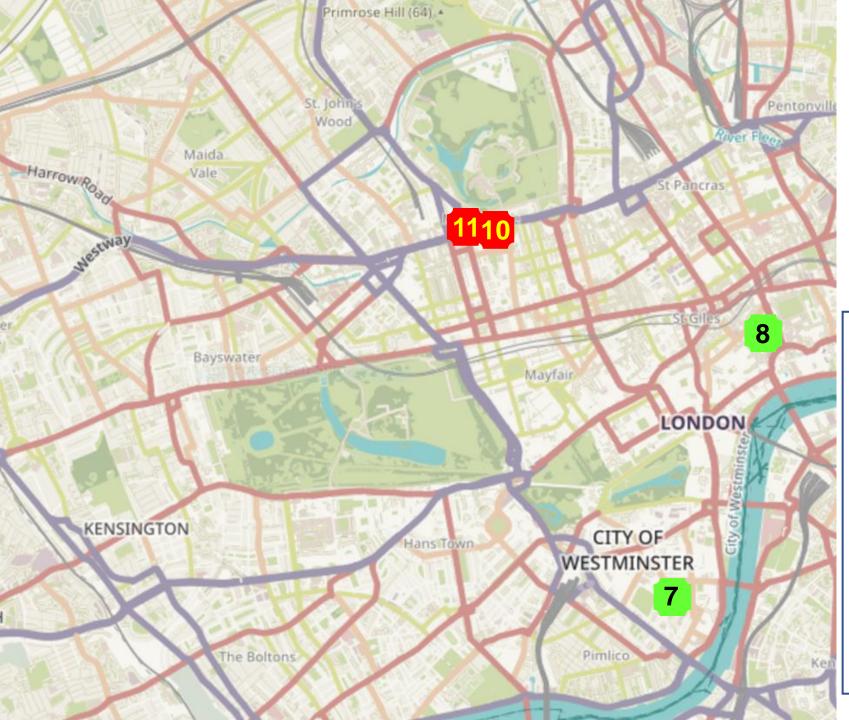

## Concentration of PM2.5 February 2022

Source: based on Breathe London

Informal guide to health risk

(average concentration for 12 months)

Illegal >20 μg/m<sup>3</sup> Unhealthy 10 – 20 μg/m<sup>3</sup> Lower risk <10 μg/m<sup>3</sup>