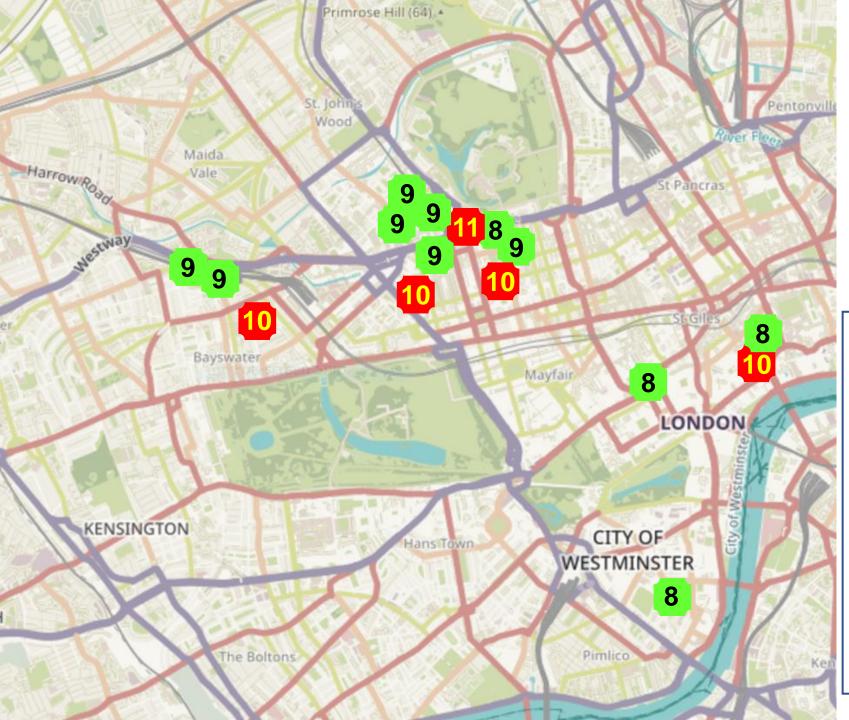

## Concentration of PM2.5 November 2022

Source: based on Breathe London

Informal guide to health risk (average concentration for 12 months)

Illegal >20 µg/m<sup>3</sup>
Unhealthy 10 – 20 µg/m<sup>3</sup>
Lower risk <10 µg/m<sup>3</sup>