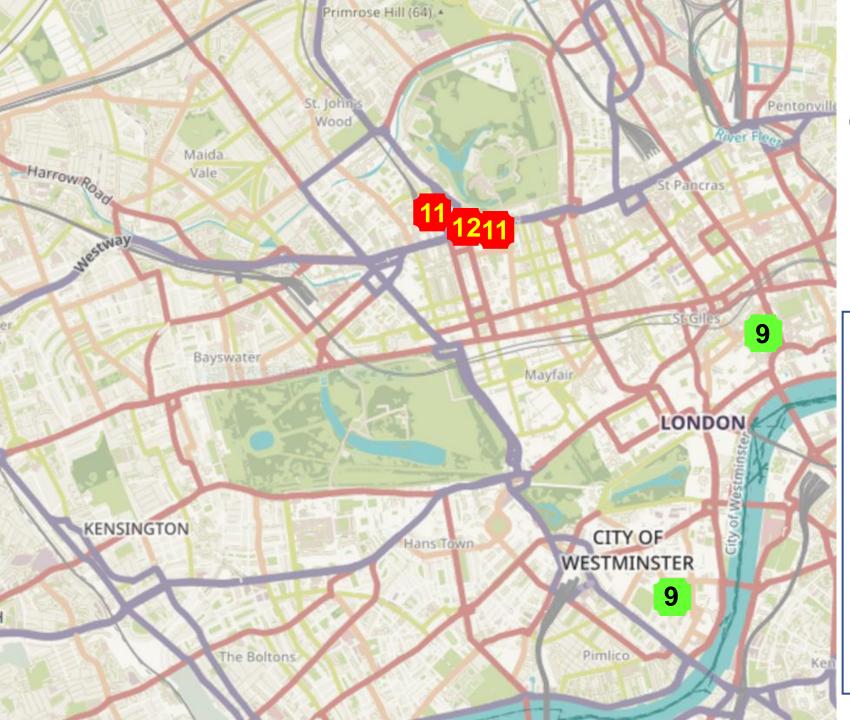

### Concentration of PM2.5 December 2022

Source: based on Breathe London

Informal guide to health risk

(average concentration for 12 months)

lllegal >20 µg/m³

Unhealthy 10 – 20 µg/m<sup>3</sup> Lower risk <10 µg/m<sup>3</sup>