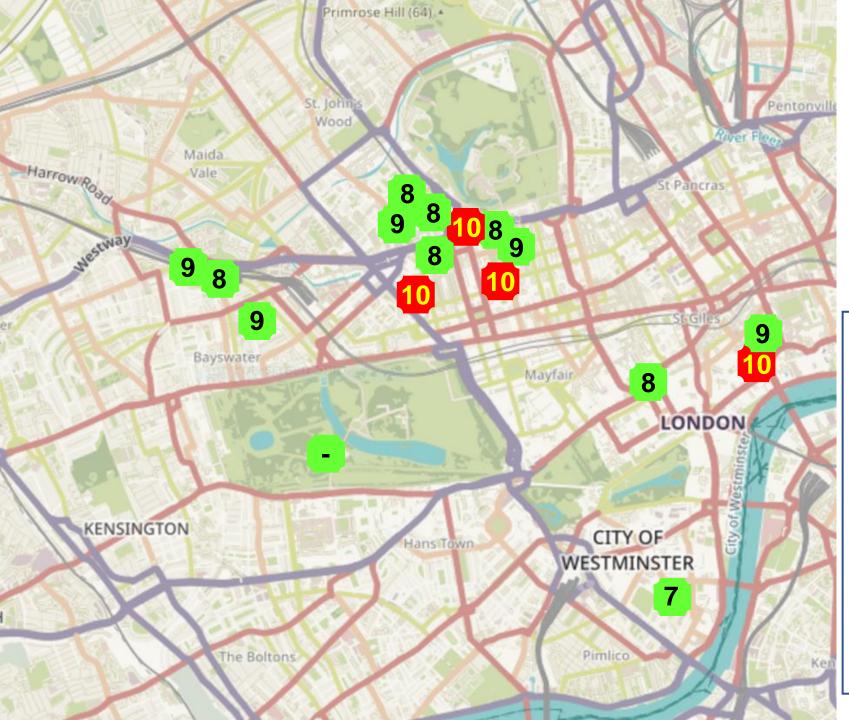

## Concentration of PM2.5 February 2022

Source: based on Breathe London

Informal guide to health risk

(average concentration for 12 months)

Illegal >20 μg/m<sup>3</sup> Unhealthy 10 – 20 μg/m<sup>3</sup> Lower risk <10 μg/m<sup>3</sup>