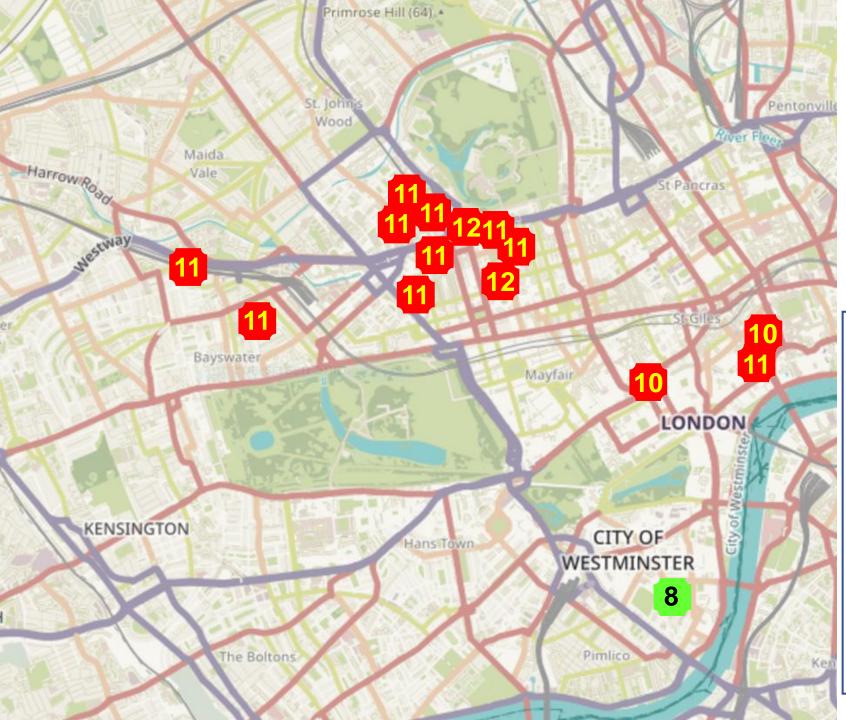

## Concentration of PM2.5 September 2022

Source: based on Breathe London

Informal guide to health risk

(average concentration for 12 months)

Illegal >20 µg/m<sup>3</sup>
Unhealthy 10 – 20 µg/m<sup>3</sup>
Lower risk <10 µg/m<sup>3</sup>